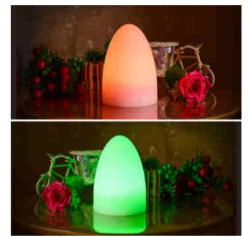

## Ref. MU2004

Wireless LED outdoor lamp with oval shape. It allows to decorate spaces and events in a very original way. Thanks to its RGB system, it offers multiple options of fixed colors and different effects to create the perfect atmosphere for every occasion. In addition, it's possible to regulate the light intensity. Includes remote control, connection cable and USB charger.