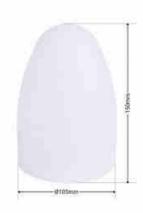

## Product data

| Hue                   | RGB-W                                 |
|-----------------------|---------------------------------------|
| Dimmable              | Yes                                   |
| Power (W)             | 1.5                                   |
| Dimensions (mm) Lxlxh | 150 x Ø105                            |
| Material              | Resin                                 |
| Use Outdoor           | Yes                                   |
| IP                    | IP65                                  |
| Lifetime (h)          | 20000                                 |
| Certificates          | CE, ROHS                              |
| Warranty              | According to legal guarantee: 2 years |