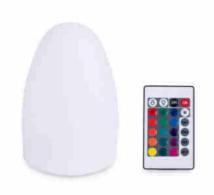

## Ref. MU2004

Wireless LED outdoor lamp with oval shape. It allows to decorate spaces and events in a very original way. Thanks to its RGB system, it offers multiple options of fixed colors and different effects to create the perfect atmosphere for every occasion. In addition, it's possible to regulate the light intensity. Includes remote control, connection cable and USB charger.