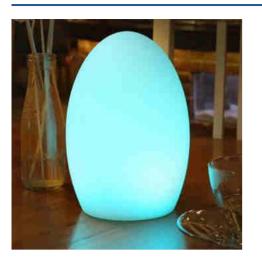

## Ref. MU2004

Wireless LED outdoor lamp with oval shape. It allows to decorate spaces and events in a very original way. Thanks to its RGB system, it offers multiple options of fixed colors and different effects to create the perfect atmosphere for every occasion. In addition, it's possible to regulate the light intensity. Includes remote control, connection cable and USB charger.