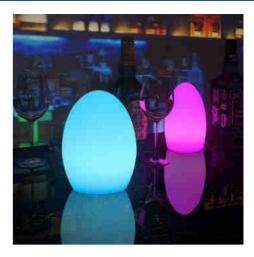

## Ref. MU2004

Wireless LED outdoor lamp with oval shape. It allows to decorate spaces and events in a very original way. Thanks to its RGB system, it offers multiple options of fixed colors and different effects to create the perfect atmosphere for every occasion. In addition, it's possible to regulate the light intensity. Includes remote control, connection cable and USB charger.