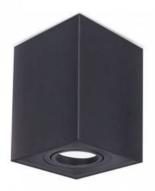

## Adjustable aluminum ceiling light - GU10

## Ref. B991

Ceiling lamp with elegant and minimalist design, made of high quality aluminum. Available in black or white color. Supports GU10 bulb, which can be oriented according to the needs.\*Bulb not included