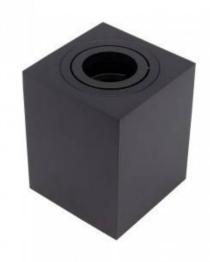

## Adjustable aluminum ceiling light - GU10

## Ref. B991

Ceiling lamp with elegant and minimalist design, made of high quality aluminum. Available in black or white color. Supports GU10 bulb, which can be oriented according to the needs.\*Bulb not included

## **Product variants**

Reference Attributes

B991-N Colour - Black

Colour - White