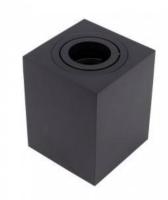

## Adjustable aluminum ceiling light - GU10

## Ref. B991

Ceiling lamp with elegant and minimalist design, made of high quality aluminum. Available in black or white color. Supports GU10 bulb, which can be oriented according to the needs.\*Bulb not included

## **Product variants**

Reference Attributes

B991-N Colour - Black

Colour - White