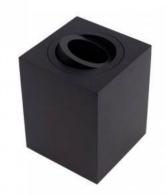

## Adjustable aluminum ceiling light - GU10

## Ref. B991

Ceiling lamp with elegant and minimalist design, made of high quality aluminum. Available in black or white color. Supports GU10 bulb, which can be oriented according to the needs.\*Bulb not included

## **Product variants**

Reference Attributes

B991-N Colour - Black

Colour - White