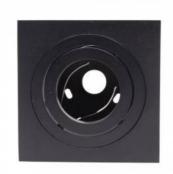

## Ref. B991

Ceiling lamp with elegant and minimalist design, made of high quality aluminum. Available in black or white color. Supports GU10 bulb, which can be oriented according to the needs.\*Bulb not included

## Product data

| Nominal Voltage (V) | 220 - 240 V/AC                        |
|---------------------|---------------------------------------|
| Socket              | GU10                                  |
| Material            | Aluminium                             |
| Use Outdoor         | No                                    |
| IP                  | IP20                                  |
| Certificates        | CE, ROHS                              |
| Warranty            | According to legal guarantee: 2 years |
| Mounting            | Surface                               |
| Maximum power (W)   | 50                                    |
| Style               | Minimalist                            |