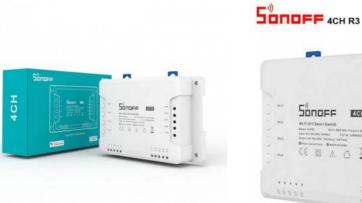

## SONOFF 4CH 4 Channel 10A WiFi Switch for Smart Home

## Ref. SONOFF4CHR3

SONOFF 4CH 4 -channelswitch that allows remote control of up to 4 independent devices or luminaires. Prepared for DIN rail mounting.Controls the switching on and off of the elements connected to each channel via WiFi, through iOS / Android smartphone device with the eWeLink app and through Smart devices such as Google Home or Amazon Alexa.4 channelsWIFI2200W / 10AIP20