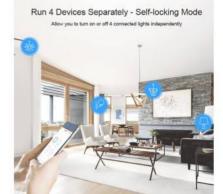

## Ref. SONOFF4CHR3

SONOFF 4CH 4 -channelswitch that allows remote control of up to 4 independent devices or luminaires. Prepared for DIN rail mounting.Controls the switching on and off of the elements connected to each channel via WiFi, through iOS / Android smartphone device with the eWeLink app and through Smart devices such as Google Home or Amazon Alexa.4 channelsWIFI2200W / 10AIP20