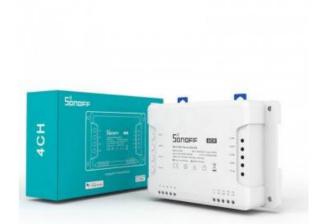

## SONOFF 4CH 4 Channel 10A WiFi Switch for Smart Home

## Ref. SONOFF4CHR3

SONOFF 4CH 4 -channelswitch that allows remote control of up to 4 independent devices or luminaires. Prepared for DIN rail mounting.Controls the switching on and off of the elements connected to each channel via WiFi, through iOS / Android smartphone device with the eWeLink app and through Smart devices such as Google Home or Amazon Alexa.4 channelsWIFI2200W / 10AIP20