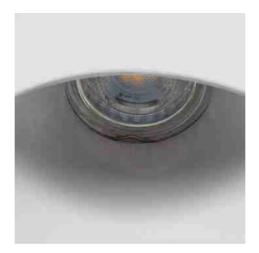

## Recessed plaster wall light GU10 "MELON".

## Ref. B265

Recessed wall light made of whiteplaster 250x210x78mm for LED GU10 bulbs. For recessed mounting in plasterboard walls. It can be washed and painted in any color for perfect integration into the wall. Ideal for home, restaurants, stores, hotels, etc.\*\*GU10 LED BULB NOT INCLUDED\*\*.