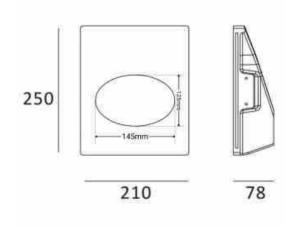

## Ref. B265

Recessed wall light made of whiteplaster 250x210x78mm for LED GU10 bulbs. For recessed mounting in plasterboard walls. It can be washed and painted in any color for perfect integration into the wall. Ideal for home, restaurants, stores, hotels, etc.\*\*GU10 LED BULB NOT INCLUDED\*\*.

## Product data

| Nominal Voltage (V)   | 220-240V/AC                           |
|-----------------------|---------------------------------------|
| Frequency (Hz)        | 50-60Hz                               |
| Sensor                | No                                    |
| Socket                | GU10                                  |
| Orientable            | No                                    |
| Dimensions (mm) Lxlxh | Ø150x210x250x250x78                   |
| Material              | Plaster                               |
| Use Outdoor           | No                                    |
| IP                    | IP20                                  |
| Temperature range     | -20°C ~ +40°C                         |
| Frequency of use      | Intensive                             |
| Certificates          | CE, ROHS                              |
| Warranty              | According to legal guarantee: 2 years |