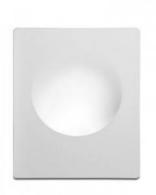

## Recessed plaster wall light GU10 "MELON".

## Ref. B265

Recessed wall light made of whiteplaster 250x210x78mm for LED GU10 bulbs. For recessed mounting in plasterboard walls. It can be washed and painted in any color for perfect integration into the wall. Ideal for home, restaurants, stores, hotels, etc.\*\*GU10 LED BULB NOT INCLUDED\*\*.