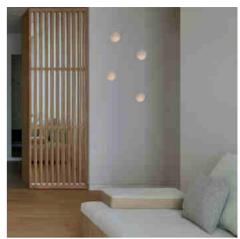

## Recessed plaster wall light GU10 "MELON".

## Ref. B265

Recessed wall light made of whiteplaster 250x210x78mm for LED GU10 bulbs. For recessed mounting in plasterboard walls. It can be washed and painted in any color for perfect integration into the wall. Ideal for home, restaurants, stores, hotels, etc.\*\*GU10 LED BULB NOT INCLUDED\*\*.