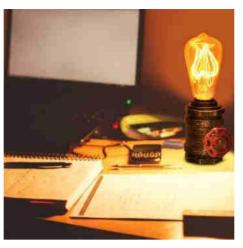

## Table lamp "LUXXO" pipe E27

## Ref. LV420

Vintage style table lamp, based on the design of an aged copper pipe joint, with decorative dimmer in red color. Includes 140cm long cord with standard European plug and switch. The LUXXO table lamp has a bulb holder for E27 LED bulb, and the base includes a protective rubber to prevent slipping and not to scratch the furniture.E27 LED bulb NOT included\*\* \*\*LED E27 bulbNOT included\*\*.1x E27 max. 60W230VØ70x95mmIP20