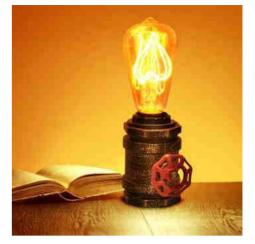

## Table lamp "LUXXO" pipe E27

## Ref. LV420

Vintage style table lamp, based on the design of an aged copper pipe joint, with decorative dimmer in red color. Includes 140cm long cord with standard European plug and switch. The LUXXO table lamp has a bulb holder for E27 LED bulb, and the base includes a protective rubber to prevent slipping and not to scratch the furniture.E27 LED bulb NOT included\*\* \*\*LED E27 bulbNOT included\*\*.1x E27 max. 60W230VØ70x95mmIP20