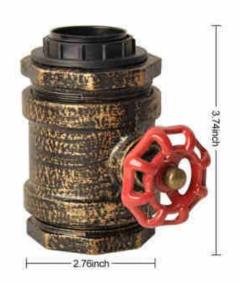

## Ref. LV420

Vintage style table lamp, based on the design of an aged copper pipe joint, with decorative dimmer in red color. Includes 140cm long cord with standard European plug and switch. The LUXXO table lamp has a bulb holder for E27 LED bulb, and the base includes a protective rubber to prevent slipping and not to scratch the furniture.E27 LED bulb NOT included\*\* \*\*LED E27 bulbNOT included\*\*.1x E27 max. 60W230VØ70x95mmIP20