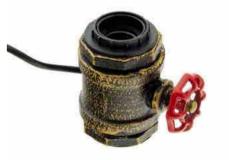

## Table lamp "LUXXO" pipe E27

## Ref. LV420

Vintage style table lamp, based on the design of an aged copper pipe joint, with decorative dimmer in red color. Includes 140cm long cord with standard European plug and switch. The LUXXO table lamp has a bulb holder for E27 LED bulb, and the base includes a protective rubber to prevent slipping and not to scratch the furniture.E27 LED bulb NOT included\*\* \*\*LED E27 bulbNOT included\*\*.1x E27 max. 60W230VØ70x95mmIP20