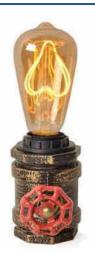

## Table lamp "LUXXO" pipe E27

## Ref. LV420

Vintage style table lamp, based on the design of an aged copper pipe joint, with decorative dimmer in red color. Includes 140cm long cord with standard European plug and switch. The LUXXO table lamp has a bulb holder for E27 LED bulb, and the base includes a protective rubber to prevent slipping and not to scratch the furniture.E27 LED bulb NOT included\*\* \*\*LED E27 bulbNOT included\*\*.1x E27 max. 60W230VØ70x95mmIP20