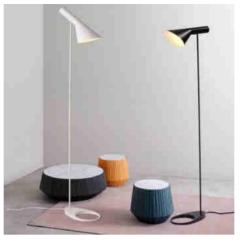

## Ref. L3029

Contemporary and elegant floor lamp.With clean and geometric lines, it features an adjustable shade that directs light precisely, providing soft and focused ambient lighting.Available in white, black, and gold.\*\*E27 LED bulb not included\*\*.

## Product variants

| Reference | Attributes     |   |
|-----------|----------------|---|
|           |                |   |
| L 2020 D  |                |   |
| L3029-B   | Colour - White | 0 |
|           |                |   |
| L3029-N   | Colour - Black | • |
|           |                |   |
| L3029-D   | Colour - Gold  |   |