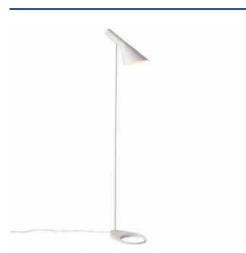

## Design floor lamp "MARLÈNE"

## Ref. L3029

Contemporary and elegant floor lamp.With clean and geometric lines, it features an adjustable shade that directs light precisely, providing soft and focused ambient lighting.Available in white, black, and gold.\*\*E27 LED bulb not included\*\*.