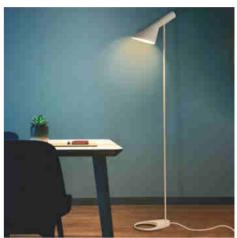

## Ref. L3029

Contemporary and elegant floor lamp.With clean and geometric lines, it features an adjustable shade that directs light precisely, providing soft and focused ambient lighting.Available in white, black, and gold.\*\*E27 LED bulb not included\*\*.