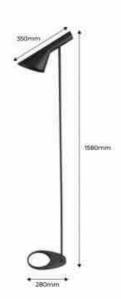

## Ref. L3029

Contemporary and elegant floor lamp.With clean and geometric lines, it features an adjustable shade that directs light precisely, providing soft and focused ambient lighting.Available in white, black, and gold.\*\*E27 LED bulb not included\*\*.

## Product data

| Nominal Voltage (V) | 230                |
|---------------------|--------------------|
| Frequency (Hz)      | 50 - 60            |
| Socket              | E27                |
| Orientable          | Yes                |
| Material            | Aluminium          |
| Use Outdoor         | No                 |
| IP                  | IP20               |
| Temperature range   | -20°C ~ +40°C      |
| Certificates        | CE, ROHS           |
| Warranty            | 10 years           |
| Style               | Minimalist, Design |