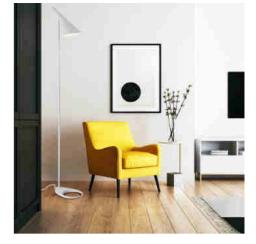

## Ref. L3029

Contemporary and elegant floor lamp.With clean and geometric lines, it features an adjustable shade that directs light precisely, providing soft and focused ambient lighting.Available in white, black, and gold.\*\*E27 LED bulb not included\*\*.