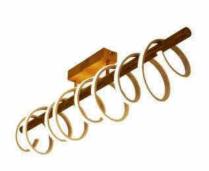

## RITA ceiling lamp - HOLLYWOOD 38W

## Ref. LN1404

Ceiling lamp with elegant and modern design, combining wood with integrated LED lights surrounding a horizontal tubular base. Lamp close to the rosette without suspension

wiring.38WEAGLERISE3230ImSMD28353000K230x1000X270mm220-240V/AC