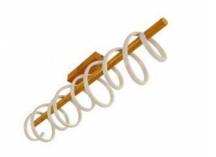

## RITA ceiling lamp - HOLLYWOOD 38W

## Ref. LN1404

Ceiling lamp with elegant and modern design, combining wood with integrated LED lights surrounding a horizontal tubular base. Lamp close to the rosette without suspension

wiring.38WEAGLERISE3230ImSMD28353000K230x1000X270mm220-240V/AC