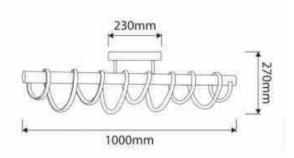

## Ref. LN1404

Ceiling lamp with elegant and modern design, combining wood with integrated LED lights surrounding a horizontal tubular base. Lamp close to the rosette without suspension

wiring.38WEAGLERISE3230ImSMD28353000K230x1000X270mm220-240V/AC