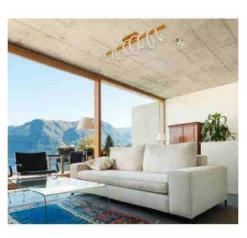

## RITA ceiling lamp - HOLLYWOOD 38W

## Ref. LN1404

Ceiling lamp with elegant and modern design, combining wood with integrated LED lights surrounding a horizontal tubular base. Lamp close to the rosette without suspension

wiring.38WEAGLERISE3230ImSMD28353000K230x1000X270mm220-240V/AC