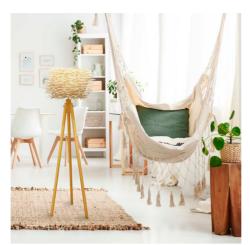

## Floor lamp "CACTUS".

## Ref. LM155

Modern wooden floor lamp in the shape of a cactus. The diffuser lampshade is made of a weft of wooden rods that allow the passage of indirect light, soft and cozy. The lamp fits perfectly in vintage environments as well as in Nordic and modern decorations, depending on the type of bulb you use: if you install a warm filament LED bulb, the lamp will fit in a rustic vintage environment, while if you use a neutral or cold bulb, the lamp will fit perfectly in Nordic and modern environments, combining with white and light wood decorations. It has a lamp holder socket for E27 bulb (not included). Suitable for indoor use.\*\*LED bulbNOT included1xE27 max. 40W230VØ400x1500mmlP20