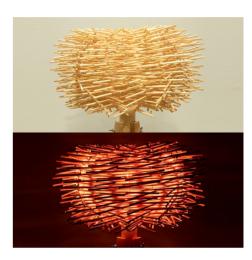

## Ref. LM155

Modern wooden floor lamp in the shape of a cactus. The diffuser lampshade is made of a weft of wooden rods that allow the passage of indirect light, soft and cozy. The lamp fits perfectly in vintage environments as well as in Nordic and modern decorations, depending on the type of bulb you use: if you install a warm filament LED bulb, the lamp will fit in a rustic vintage environment, while if you use a neutral or cold bulb, the lamp will fit perfectly in Nordic and modern environments, combining with white and light wood decorations. It has a lamp holder socket for E27 bulb (not included). Suitable for indoor use.\*\*LED bulbNOT included1xE27 max. 40W230VØ400x1500mmlP20