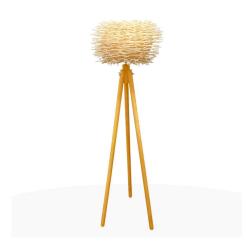

## Floor lamp "CACTUS".

## Ref. LM155

Modern wooden floor lamp in the shape of a cactus. The diffuser lampshade is made of a weft of wooden rods that allow the passage of indirect light, soft and cozy. The lamp fits perfectly in vintage environments as well as in Nordic and modern decorations, depending on the type of bulb you use: if you install a warm filament LED bulb, the lamp will fit in a rustic vintage environment, while if you use a neutral or cold bulb, the lamp will fit perfectly in Nordic and modern environments, combining with white and light wood decorations. It has a lamp holder socket for E27 bulb (not included). Suitable for indoor use.\*\*LED bulbNOT included1xE27 max. 40W230VØ400x1500mmlP20