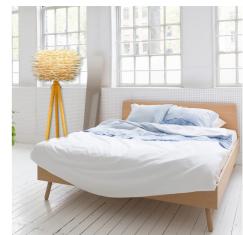

## Floor lamp "CACTUS".

## Ref. LM155

Modern wooden floor lamp in the shape of a cactus. The diffuser lampshade is made of a weft of wooden rods that allow the passage of indirect light, soft and cozy. The lamp fits perfectly in vintage environments as well as in Nordic and modern decorations, depending on the type of bulb you use: if you install a warm filament LED bulb, the lamp will fit in a rustic vintage environment, while if you use a neutral or cold bulb, the lamp will fit perfectly in Nordic and modern environments, combining with white and light wood decorations. It has a lamp holder socket for E27 bulb (not included). Suitable for indoor use.\*\*LED bulbNOT included1xE27 max. 40W230VØ400x1500mmlP20