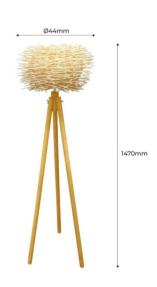

## Ref. LM155

Modern wooden floor lamp in the shape of a cactus. The diffuser lampshade is made of a weft of wooden rods that allow the passage of indirect light, soft and cozy. The lamp fits perfectly in vintage environments as well as in Nordic and modern decorations, depending on the type of bulb you use: if you install a warm filament LED bulb, the lamp will fit in a rustic vintage environment, while if you use a neutral or cold bulb, the lamp will fit perfectly in Nordic and modern environments, combining with white and light wood decorations. It has a lamp holder socket for E27 bulb (not included). Suitable for indoor use.\*\*LED bulbNOT included1xE27 max. 40W230VØ400x1500mmlP20

## Datos del producto

| Power (W)             | 40                                    |
|-----------------------|---------------------------------------|
| Nominal Voltage (V)   | 230                                   |
| Frequency (Hz)        | 50 - 60                               |
| Socket                | E27                                   |
| Dimensions (mm) Lxlxh | Ø400x1500                             |
| Material              | Wood                                  |
| Use Outdoor           | No                                    |
| IP                    | IP20                                  |
| Temperature range     | -0°C ~ +30°C                          |
| Certificates          | CE                                    |
| Warranty              | According to legal guarantee: 2 years |
| Mounting              | Surface                               |