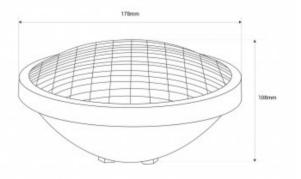

## Product data

| Hue                     | Cool white, Warm white                |
|-------------------------|---------------------------------------|
| Kelvin (K)              | 3000, 6500                            |
| Lumens (Lm)             | 1800                                  |
| LED Type                | SMD 2835                              |
| Dimmable                | No                                    |
| Power (W)               | 24                                    |
| Nominal Voltage (V)     | 12V AC                                |
| Dimensions (mm) Lxlxh   | Ø178x108                              |
| Material                | Stainless steel                       |
| Diffuser material       | Plastic                               |
| Use Outdoor             | Yes                                   |
| IP                      | IP68                                  |
| Temperature range       | -0°C ~ 55°C                           |
| Frequency of use        | Normal                                |
| Lifetime (h)            | 25000                                 |
| Energy efficiency class | A+ (2021)                             |
| Certificates            | CE, ROHS                              |
| Warranty                | According to legal guarantee: 2 years |