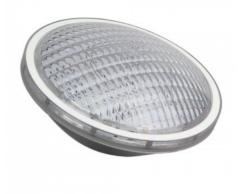

# LED pool spotlight - PAR56 12V AC - 24W - IP68

### Ref. B2153

Submersible PAR56 LED pool light of 24W, available in warm white and cool white.It has the highest IP protection in the market: IP68, guaranteeing its resistance and durability.With exceptional light quality, these pool lights are perfect for enhancing and beautifying aquatic areas in hotels, sports centers and more.Don't miss the opportunity to transform your aquatic spaces with style and efficiency!Requires transformer for operation.Suitable for salt and fresh water