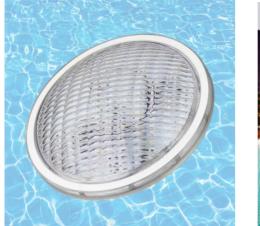

# LED pool spotlight - PAR56 12V AC - 24W - IP68

### Ref. B2153

Submersible PAR56 LED pool light of 24W, available in warm white and cool white.It has the highest IP protection in the market: IP68, guaranteeing its resistance and durability.With exceptional light quality, these pool lights are perfect for enhancing and beautifying aquatic areas in hotels, sports centers and more.Don't miss the opportunity to transform your aquatic spaces with style and efficiency!Requires transformer for operation.Suitable for salt and fresh water