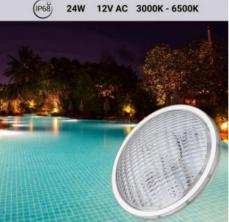

# LED pool spotlight - PAR56 12V AC - 24W - IP68

### Ref. B2153

Submersible PAR56 LED pool light of 24W, available in warm white and cool white.It has the highest IP protection in the market: IP68, guaranteeing its resistance and durability.With exceptional light quality, these pool lights are perfect for enhancing and beautifying aquatic areas in hotels, sports centers and more.Don't miss the opportunity to transform your aquatic spaces with style and efficiency!Requires transformer for operation.Suitable for salt and fresh water

## Product data

| Hue                     | Cool white, Warm white                |
|-------------------------|---------------------------------------|
| Kelvin (K)              | 3000, 6500                            |
| Lumens (Lm)             | 1800                                  |
| LED Type                | SMD 2835                              |
| Dimmable                | No                                    |
| Power (W)               | 24                                    |
| Nominal Voltage (V)     | 12V AC                                |
| Dimensions (mm) Lxlxh   | Ø178x108                              |
| Material                | Stainless steel                       |
| Diffuser material       | Plastic                               |
| Use Outdoor             | Yes                                   |
| IP                      | IP68                                  |
| Temperature range       | -0°C ~ 55°C                           |
| Frequency of use        | Normal                                |
| Lifetime (h)            | 25000                                 |
| Energy efficiency class | A+ (2021)                             |
| Certificates            | CE, ROHS                              |
| Warranty                | According to legal guarantee: 2 years |