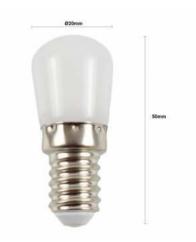

## Ref. B1311

2W E14 LED bulb of reduced dimensions. It stands out for its long service life of 25,000 hours, its resistance to a wide range of temperatures and its easy installation. Available in warm white (3000K), neutral white (4000K) and cool white (6000K). Dimensions: 20 x 50 mm.

## Product data

| Hue                     | Cool white, Neutral white, Warm white |
|-------------------------|---------------------------------------|
| Kelvin (K)              | 3000, 6000, 4000                      |
| Lumens (Lm)             | 210                                   |
| CRI                     | 80-85                                 |
| Beam angle (°)          | 220                                   |
| LED Type                | SMD 2835                              |
| Dimmable                | No                                    |
| Frequency (Hz)          | 50 - 60                               |
| Power factor (cosφ)     | 0.5                                   |
| Driver                  | Internal                              |
| Socket                  | E14                                   |
| Material                | Aluminium                             |
| Diffuser material       | Plastic                               |
| Use Outdoor             | No                                    |
| IP                      | IP20                                  |
| Lifetime (h)            | 25000                                 |
| Energy efficiency class | A+ (2021)                             |
| Certificates            | CE, ROHS                              |