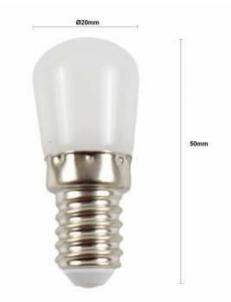

## Ref. B1311

2W E14 LED bulb of reduced dimensions. It stands out for its long service life of 25,000 hours, its resistance to a wide range of temperatures and its easy installation. Available in warm white (3000K), neutral white (4000K) and cool white (6000K). Dimensions: 20 x 50 mm.