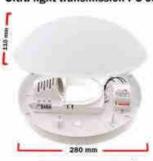

## Ref. B1728-RS

Surface mounted LED ceiling light with sensor, can be used on walls or ceilings. No visible screws. With a detection angle of  $150^{\circ}$  in wall and  $360^{\circ}$  in ceiling. Ideal for placement in different environments, used with E27 bulbs, not included, has a diameter of 280x110mm.\*\*Bulb not included\*\*.Ø30x103mmE27IP44