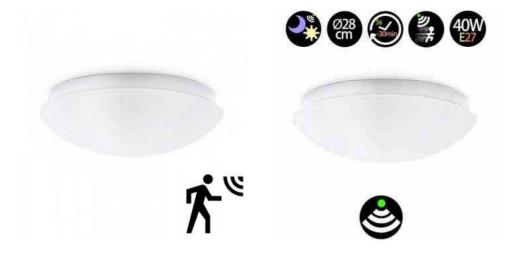

## Ref. B1728-RS

Surface mounted LED ceiling light with sensor, can be used on walls or ceilings. No visible screws. With a detection angle of  $150^{\circ}$  in wall and  $360^{\circ}$  in ceiling. Ideal for placement in different environments, used with E27 bulbs, not included, has a diameter of 280x110mm.\*\*Bulb not included\*\*.Ø30x103mmE27IP44

Standard E27 cap socket

DETAIL

Area/Time/Daylight control Movement detector