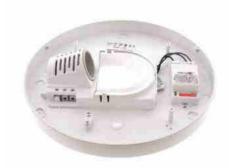

## Ref. B1728-RS

Surface mounted LED ceiling light with sensor, can be used on walls or ceilings. No visible screws. With a detection angle of  $150^{\circ}$  in wall and  $360^{\circ}$  in ceiling. Ideal for placement in different environments, used with E27 bulbs, not included, has a diameter of 280x110mm.\*\*Bulb not included\*\*.Ø30x103mmE27IP44

Standard E27 cap socket

DETAIL

Area/Time/Daylight control Movement detector