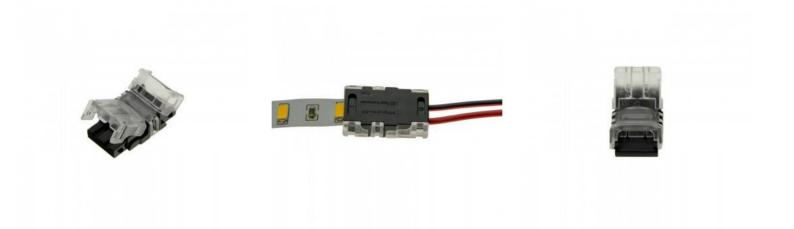

## Quick connector 2 pin - Strip to PCB cable 8mm IP20 Max. 24V

## Ref. DJN8XB-2

2-pin connector for single color LED strip with punch-in grip, stable and durable. It is suitable for indoor installations (IP20). Suitable for IP20 LED strips of PCB 8mm, without sheath, and cables of Ø0.34-0.75mm2. Supplied without wiring.