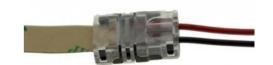

## Quick connector 2 pin - Strip to PCB cable 8mm IP20 Max. 24V

## Ref. DJN8XB-2

2-pin connector for single color LED strip with punch-in grip, stable and durable. It is suitable for indoor installations (IP20). Suitable for IP20 LED strips of PCB 8mm, without sheath, and cables of Ø0.34-0.75mm2. Supplied without wiring.