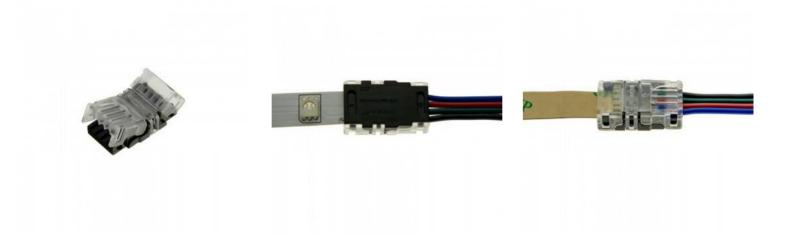

## Quick connector 4 pin RGB - Strip to PCB cable 10mm IP20 Max. 24V

## Ref. DJN10XB-4

4-pin connector for RGB LED strip with punch-in grip, stable and durable. It is suitable for indoor installations (IP20). Suitable for IP20 RGB LED strips of PCB 10mm, without sheath, and cables Ø0.34-0.75mm2. Supplied without wiring.