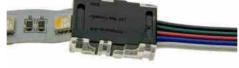

## Quick connector 5 pin RGBW - Strip to PCB cable 12mm IP20 Max. 24V

## Ref. DJN12XB-5

5-pin connector for RGBW LED strip with punch-in grip, stable and durable. It is suitable for indoor installations (IP20). Suitable for RGBW IP20 LED RGBW strips with 12mm PCB, without sheath, and Ø0.34-0.75mm2 wires. Supplied without wiring.