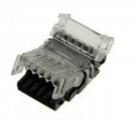

## Quick connector 5 pin RGBW - Strip to PCB cable 12mm IP20 Max. 24V

## Ref. DJN12XB-5

5-pin connector for RGBW LED strip with punch-in grip, stable and durable. It is suitable for indoor installations (IP20). Suitable for RGBW IP20 LED RGBW strips with 12mm PCB, without sheath, and Ø0.34-0.75mm2 wires. Supplied without wiring.