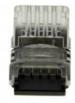

## Quick connector 5 pin RGBW - Strip to PCB cable 12mm IP20 Max. 24V

## Ref. DJN12XB-5

5-pin connector for RGBW LED strip with punch-in grip, stable and durable. It is suitable for indoor installations (IP20). Suitable for RGBW IP20 LED RGBW strips with 12mm PCB, without sheath, and Ø0.34-0.75mm2 wires. Supplied without wiring.