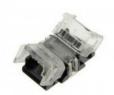

## 2 pin quick connector - Strip to strip connection PCB 8mm IP20 Max. 24V

## Ref. DJN8BB-2

2-pin connector for single color LED strip, with punching grip, stable and durable. It is suitable for indoor installations (IP20). Suitable for single-color LED strips IP20 of PCB 8mm, without sheath, and cables of Ø0.34-0.75mm2. Supplied without wiring.