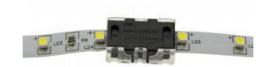

## 2 pin quick connector - Strip to strip connection PCB 8mm IP20 Max. 24V

## Ref. DJN8BB-2

2-pin connector for single color LED strip, with punching grip, stable and durable. It is suitable for indoor installations (IP20). Suitable for single-color LED strips IP20 of PCB 8mm, without sheath, and cables of Ø0.34-0.75mm2. Supplied without wiring.