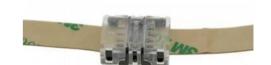

## Quick connector 4 pin RGB - Strip to strip PCB 10mm IP20 Max. 24V

## Ref. DJN10BB-4

4-pin connector for RGB LED strip, with punching grip, stable and durable. It is suitable for indoor installations (IP20). Suitable for RGB LED strips IP20 of PCB 10mm, without sheath, and cables of Ø0.34-0.75mm2.