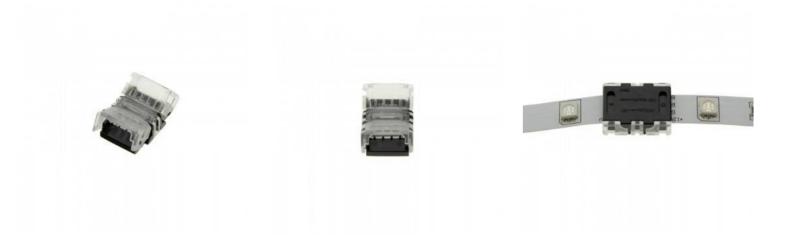

## Quick connector 4 pin RGB - Strip to strip PCB 10mm IP20 Max. 24V

## Ref. DJN10BB-4

4-pin connector for RGB LED strip, with punching grip, stable and durable. It is suitable for indoor installations (IP20). Suitable for RGB LED strips IP20 of PCB 10mm, without sheath, and cables of Ø0.34-0.75mm2.