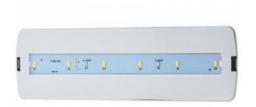

## SELF TEST LED emergency light - 3W - 250lm - Autonomy 3h

## Ref. B1050-AT

The LED emergency light has a power of 3W and a brightness of 250 lumens. It incorporates an automatic switch-on system that is activated in case of power failure, and has an autonomy of up to 3 hours. Its Self-test system performs periodic tests of autonomy and functionality, guaranteeing its correct operation at all times. It can be surface mounted or recessed.