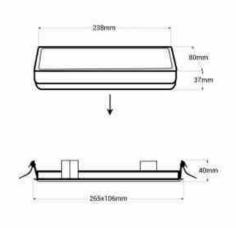

## Ref. B1050-AT

The LED emergency light has a power of 3W and a brightness of 250 lumens. It incorporates an automatic switch-on system that is activated in case of power failure, and has an autonomy of up to 3 hours. Its Self-test system performs periodic tests of autonomy and functionality, guaranteeing its correct operation at all times. It can be surface mounted or recessed.