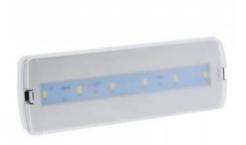

## SELF TEST LED emergency light - 3W - 250lm - Autonomy 3h

## Ref. B1050-AT

The LED emergency light has a power of 3W and a brightness of 250 lumens. It incorporates an automatic switch-on system that is activated in case of power failure, and has an autonomy of up to 3 hours. Its Self-test system performs periodic tests of autonomy and functionality, guaranteeing its correct operation at all times. It can be surface mounted or recessed.