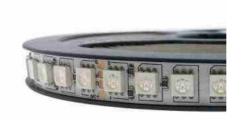

## RGB LED Strip 24V-DC 100W 10mm IP20 - Coil 5 meters

## Ref. B1558RGB

High powerRGB LED strip, 5 meters long. It has 120 SMD5050 chips per meter and is exclusively for indoor use due to its IP20 degree of protection. It includes a 3M adhesive strip for easy placement and proper heat conduction. LED strip width: 10mm. Requires a 24V power supply (sold separately). The power of the strip is 100W.Power: 100WVoltage: 24V-DCAngle: 120°IP20Chips: 600 x SMD5050Width: 10mmCutting diameter: 50mm