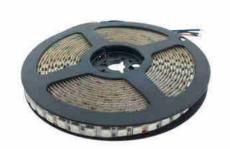

## RGB LED Strip 24V-DC 100W 10mm IP20 - Coil 5 meters

## Ref. B1558RGB

High powerRGB LED strip, 5 meters long. It has 120 SMD5050 chips per meter and is exclusively for indoor use due to its IP20 degree of protection. It includes a 3M adhesive strip for easy placement and proper heat conduction. LED strip width: 10mm. Requires a 24V power supply (sold separately). The power of the strip is 100W.Power: 100WVoltage: 24V-DCAngle: 120°IP20Chips: 600 x SMD5050Width: 10mmCutting diameter: 50mm