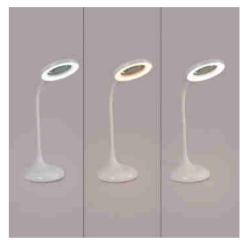

## Ref. L1020-B

The desk flexo lamp incorporates a 3X magnifier and a powerful integrated 8W LED light for a clear and optimal vision. It's possible to adjust the color temperature (CCT system) and also the light intensity through its touch system located on the base. Its flexible and "hands-free" design allows you to adjust the position according to your needs. It's perfect for jewelry repair, crafts, reading, sewing and detailed projects that require close vision.