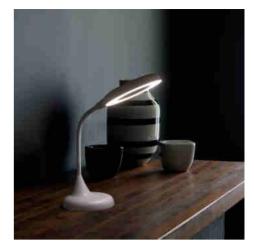

## LED desk lamp with 3X magnifying glass - Dimmable - CCT - 8W

## Ref. L1020-B

The desk flexo lamp incorporates a 3X magnifier and a powerful integrated 8W LED light for a clear and optimal vision. It's possible to adjust the color temperature (CCT system) and also the light intensity through its touch system located on the base. Its flexible and "hands-free" design allows you to adjust the position according to your needs. It's perfect for jewelry repair, crafts, reading, sewing and detailed projects that require close vision.