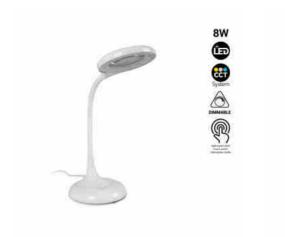

## LED desk lamp with 3X magnifying glass - Dimmable - CCT - 8W

## Ref. L1020-B

The desk flexo lamp incorporates a 3X magnifier and a powerful integrated 8W LED light for a clear and optimal vision. It's possible to adjust the color temperature (CCT system) and also the light intensity through its touch system located on the base. Its flexible and "hands-free" design allows you to adjust the position according to your needs. It's perfect for jewelry repair, crafts, reading, sewing and detailed projects that require close vision.