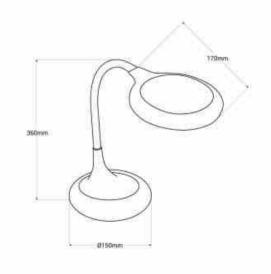

## Ref. L1020-B

The desk flexo lamp incorporates a 3X magnifier and a powerful integrated 8W LED light for a clear and optimal vision. It's possible to adjust the color temperature (CCT system) and also the light intensity through its touch system located on the base. Its flexible and "hands-free" design allows you to adjust the position according to your needs. It's perfect for jewelry repair, crafts, reading, sewing and detailed projects that require close vision.

## Product data

| Hue                 | CCT                                   |
|---------------------|---------------------------------------|
| Kelvin (K)          | 4000, 2700, 6500                      |
| Lumens (Lm)         | 640                                   |
| LED Type            | SMD 2835                              |
| Dimmable            | Yes                                   |
| Power (W)           | 8                                     |
| Nominal Voltage (V) | 100 - 240 V/AC                        |
| Driver              | Internal                              |
| Sensor              | No                                    |
| Orientable          | Yes                                   |
| Material            | Polycarbonate                         |
| Diffuser material   | Polycarbonate                         |
| Use Outdoor         | No                                    |
| IP                  | IP20                                  |
| Temperature range   | -20°C ~ +40°C                         |
| Frequency of use    | Normal                                |
| Certificates        | CE, ROHS                              |
| Warranty            | According to legal guarantee: 2 years |