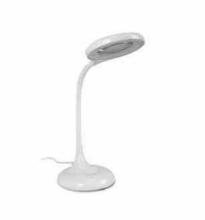

## LED desk lamp with 3X magnifying glass - Dimmable - CCT - 8W

## Ref. L1020-B

The desk flexo lamp incorporates a 3X magnifier and a powerful integrated 8W LED light for a clear and optimal vision. It's possible to adjust the color temperature (CCT system) and also the light intensity through its touch system located on the base. Its flexible and "hands-free" design allows you to adjust the position according to your needs. It's perfect for jewelry repair, crafts, reading, sewing and detailed projects that require close vision.