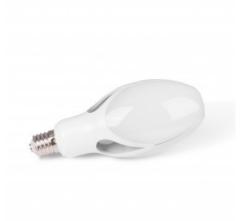

## Industrial LED bulb E40 - 70W - ø120mm

## Ref. B7040

70W E40 industrial LED bulb of high resistance and high luminous efficiency. Specifically designed for industrial use and lighting of large spaces. It allows the replacement of old industrial bulbs, with energy savings of up to 80%. It has a high luminous efficiency of 130lm/W and emits light at an angle of 300°, available in two shades: neutral white (4000K) and cool white (6000K).