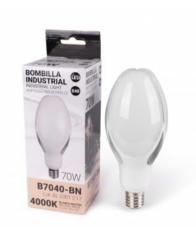

## Industrial LED bulb E40 - 70W - ø120mm

## Ref. B7040

70W E40 industrial LED bulb of high resistance and high luminous efficiency. Specifically designed for industrial use and lighting of large spaces. It allows the replacement of old industrial bulbs, with energy savings of up to 80%. It has a high luminous efficiency of 130lm/W and emits light at an angle of 300°, available in two shades: neutral white (4000K) and cool white (6000K).

| Product variants |                                    |                                                                                                                                                                                                                                                                                                                                                                                                                                                                                                                                                                                                                                                                                                                                                                                                                                                                                                                                                                                                                                                                                                                                                                                                                                                                                                                                                                                                                                                                                                                                                                                                                                                                                                                                                                                                                                                                                                                                                                                                                                                                                                                                |
|------------------|------------------------------------|--------------------------------------------------------------------------------------------------------------------------------------------------------------------------------------------------------------------------------------------------------------------------------------------------------------------------------------------------------------------------------------------------------------------------------------------------------------------------------------------------------------------------------------------------------------------------------------------------------------------------------------------------------------------------------------------------------------------------------------------------------------------------------------------------------------------------------------------------------------------------------------------------------------------------------------------------------------------------------------------------------------------------------------------------------------------------------------------------------------------------------------------------------------------------------------------------------------------------------------------------------------------------------------------------------------------------------------------------------------------------------------------------------------------------------------------------------------------------------------------------------------------------------------------------------------------------------------------------------------------------------------------------------------------------------------------------------------------------------------------------------------------------------------------------------------------------------------------------------------------------------------------------------------------------------------------------------------------------------------------------------------------------------------------------------------------------------------------------------------------------------|
| Reference        | Attributes                         |                                                                                                                                                                                                                                                                                                                                                                                                                                                                                                                                                                                                                                                                                                                                                                                                                                                                                                                                                                                                                                                                                                                                                                                                                                                                                                                                                                                                                                                                                                                                                                                                                                                                                                                                                                                                                                                                                                                                                                                                                                                                                                                                |
|                  |                                    |                                                                                                                                                                                                                                                                                                                                                                                                                                                                                                                                                                                                                                                                                                                                                                                                                                                                                                                                                                                                                                                                                                                                                                                                                                                                                                                                                                                                                                                                                                                                                                                                                                                                                                                                                                                                                                                                                                                                                                                                                                                                                                                                |
| B7040-BF         | Colour temperature - Cool White    | William Committee of the Committee of th |
|                  |                                    |                                                                                                                                                                                                                                                                                                                                                                                                                                                                                                                                                                                                                                                                                                                                                                                                                                                                                                                                                                                                                                                                                                                                                                                                                                                                                                                                                                                                                                                                                                                                                                                                                                                                                                                                                                                                                                                                                                                                                                                                                                                                                                                                |
| B7040-BN         | Colour temperature - Neutral White |                                                                                                                                                                                                                                                                                                                                                                                                                                                                                                                                                                                                                                                                                                                                                                                                                                                                                                                                                                                                                                                                                                                                                                                                                                                                                                                                                                                                                                                                                                                                                                                                                                                                                                                                                                                                                                                                                                                                                                                                                                                                                                                                |