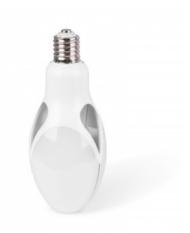

## Industrial LED bulb E40 - 70W - ø120mm

## Ref. B7040

70W E40 industrial LED bulb of high resistance and high luminous efficiency. Specifically designed for industrial use and lighting of large spaces. It allows the replacement of old industrial bulbs, with energy savings of up to 80%. It has a high luminous efficiency of 130lm/W and emits light at an angle of 300°, available in two shades: neutral white (4000K) and cool white (6000K).