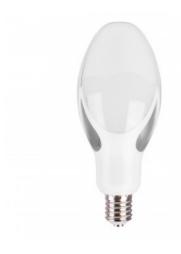

## Industrial LED bulb E40 - 70W - ø120mm

## Ref. B7040

70W E40 industrial LED bulb of high resistance and high luminous efficiency. Specifically designed for industrial use and lighting of large spaces. It allows the replacement of old industrial bulbs, with energy savings of up to 80%. It has a high luminous efficiency of 130lm/W and emits light at an angle of 300°, available in two shades: neutral white (4000K) and cool white (6000K).