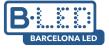

## Watertight extension cable for RGB 12/24V beacons and spotlights - 2 meters

## Ref. BA50064

Extension cable for beacons and RGB 12/24V LED spotlights installations with 4 pins and 2 meters long, in black color. The cable has watertight connection on both sides, so it can be installed outdoors.2 metersRGB12/24VIP65