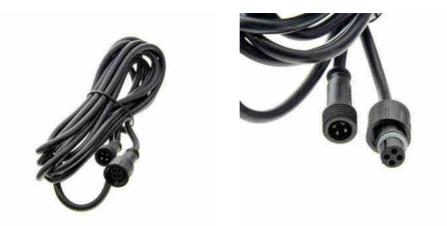

## Ref. BA50064

Extension cable for beacons and RGB 12/24V LED spotlights installations with 4 pins and 2 meters long, in black color. The cable has watertight connection on both sides, so it can be installed outdoors.2 metersRGB12/24VIP65