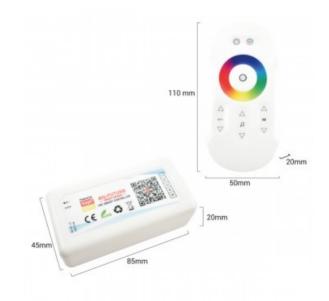

## Product data

| Hue                     | RGB-W                                      |
|-------------------------|--------------------------------------------|
| Nominal Voltage (V)     | 5-24V                                      |
| Dimensions (mm) Lxlxh   | Controller: 85x45x20 Controller: 110x50x20 |
| Material                | Plastic                                    |
| Use Outdoor             | No                                         |
| IP                      | IP20                                       |
| Temperature range       | -20°C ~ +40°C                              |
| Frequency of use        | Normal                                     |
| Lifetime (h)            | 25000                                      |
| Energy efficiency class | A+ (2021)                                  |
| Certificates            | CE, ROHS                                   |
| Warranty                | According to legal guarantee: 2 years      |
| Adhesive                | 3М                                         |
| Connectivity            | Wifi                                       |
| Control system          | SMART WIFI                                 |
| Number of channels      | 4                                          |
| Maximum intensity (A)   | 4                                          |