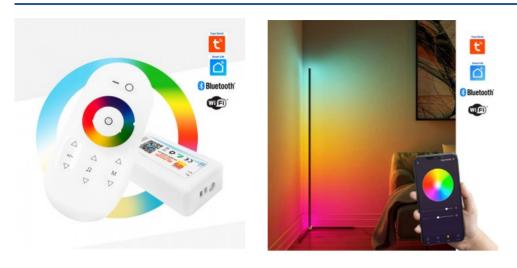

## Ref. B1644-3-RGBW

WiFi LED controller that allows you to control 9/24V RGBW or RGB LED strips with a single controller. It uses intelligent WiFi connection and PWM control technology. For control and synchronization, it will be enough to download the app on IOS / Android on your mobile device or tablet. You can either use the YOU APP for in control or use the OPEN LIT APP. It is compatible with Amazon Alexa skills for voice control. It has 4 channels, maximum 4A per channel. The app allows you to adjust color, saturation, brightness, timer, scene and many more functions.Includes remote control (batteries not included). For the remote control to work, we must first synchronize the controller with the APP.RGBWYOUR APPWIFIAmazon AlexaGoogle Home4CH/4A/CHIP20