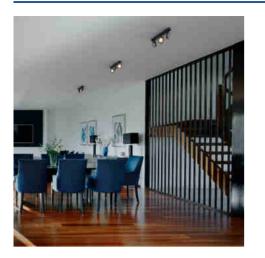

## IRIS" triple surface spotlight - 3 x AR111 GU10

## Ref. L303

The "IRIS" triple surface spotlight designed for AR111 LED bulbs with GU10 base.Each individual spotlight is adjustable, allowing you to adjust the light according to your needs.Available in black and white. Includes fixing screws and plugs.Perfect ceiling spotlights to illuminate your interior spaces with style.\*\*AR111 GU10 bulbs - NOT included\*\*.