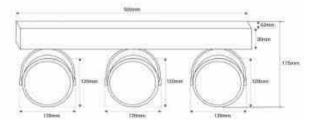

## **Product data**

| Nominal Voltage (V) | 220 - 240 V/AC |
|---------------------|----------------|
| Frequency (Hz)      | 50 - 60        |
| Sensor              | No             |
| Socket              | GU10           |
| Orientable          | No             |
| Material            | Aluminium      |
| Use Outdoor         | No             |
| IP                  | IP20           |
| Temperature range   | -20°C ~ +40°C  |
| Frequency of use    | Intensive      |
| Certificates        | CE, ROHS       |
| Warranty            | 10 years       |
| Length              | 500mm          |
| Width               | 63mm           |
| Height              | 175mm          |