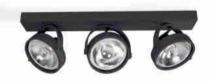

## IRIS" triple surface spotlight - 3 x AR111 GU10

## Ref. L303

The "IRIS" triple surface spotlight designed for AR111 LED bulbs with GU10 base.Each individual spotlight is adjustable, allowing you to adjust the light according to your needs.Available in black and white. Includes fixing screws and plugs.Perfect ceiling spotlights to illuminate your interior spaces with style.\*\*AR111 GU10 bulbs - NOT included\*\*.

## **Product data**

| Nominal Voltage (V) | 220 - 240 V/AC |
|---------------------|----------------|
| Frequency (Hz)      | 50 - 60        |
| Sensor              | No             |
| Socket              | GU10           |
| Orientable          | No             |
| Material            | Aluminium      |
| Use Outdoor         | No             |
| IP                  | IP20           |
| Temperature range   | -20°C ~ +40°C  |
| Frequency of use    | Intensive      |
| Certificates        | CE, ROHS       |
| Warranty            | 10 years       |
| Length              | 500mm          |
| Width               | 63mm           |
| Height              | 175mm          |