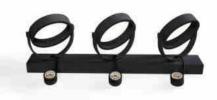

## IRIS" triple surface spotlight - 3 x AR111 GU10

## Ref. L303

The "IRIS" triple surface spotlight designed for AR111 LED bulbs with GU10 base.Each individual spotlight is adjustable, allowing you to adjust the light according to your needs.Available in black and white. Includes fixing screws and plugs.Perfect ceiling spotlights to illuminate your interior spaces with style.\*\*AR111 GU10 bulbs - NOT included\*\*.

## **Product data**

| Nominal Voltage (V) | 220 - 240 V/AC |
|---------------------|----------------|
| Frequency (Hz)      | 50 - 60        |
| Sensor              | No             |
| Socket              | GU10           |
| Orientable          | No             |
| Material            | Aluminium      |
| Use Outdoor         | No             |
| IP                  | IP20           |
| Temperature range   | -20°C ~ +40°C  |
| Frequency of use    | Intensive      |
| Certificates        | CE, ROHS       |
| Warranty            | 10 years       |
| Length              | 500mm          |
| Width               | 63mm           |
| Height              | 175mm          |