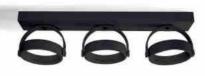

## IRIS" triple surface spotlight - 3 x AR111 GU10

## Ref. L303

The "IRIS" triple surface spotlight designed for AR111 LED bulbs with GU10 base.Each individual spotlight is adjustable, allowing you to adjust the light according to your needs.Available in black and white. Includes fixing screws and plugs.Perfect ceiling spotlights to illuminate your interior spaces with style.\*\*AR111 GU10 bulbs - NOT included\*\*.

## **Product data**

| Nominal Voltage (V) | 220 - 240 V/AC |
|---------------------|----------------|
| Frequency (Hz)      | 50 - 60        |
| Sensor              | No             |
| Socket              | GU10           |
| Orientable          | No             |
| Material            | Aluminium      |
| Use Outdoor         | No             |
| IP                  | IP20           |
| Temperature range   | -20°C ~ +40°C  |
| Frequency of use    | Intensive      |
| Certificates        | CE, ROHS       |
| Warranty            | 10 years       |
| Length              | 500mm          |
| Width               | 63mm           |
| Height              | 175mm          |