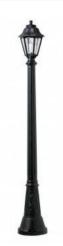

## Ref. E22.158.000

FUMAGALLI "ARTU/ANNA" outdoor street lamp made of resistant resin, with a classic and elegant design. It includes a CCT LED bulb that allows colour adjustment between warm white (3000K), neutral white (4000K) and cool white (6500K). With IP55 protection rating, it's perfect for garden, patio or park lighting. Available in black and white.