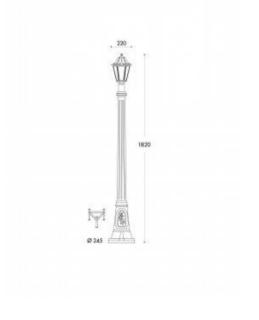

## Product data

| Hue                   | CCT              |
|-----------------------|------------------|
| Kelvin (K)            | 4000, 2700, 6500 |
| Lumens (Lm)           | 920, 840         |
| CRI                   | 80-85            |
| UGR                   | No               |
| Dimmable              | No               |
| Power (W)             | 8,5              |
| Driver                | Internal         |
| Sensor                | No               |
| Socket                | E27              |
| Orientable            | No               |
| Dimensions (mm) Lxlxh | Ø245 x 1820      |
| Material              | Resin            |
| Diffuser material     | PMMA, PMMA       |
| Use Outdoor           | Yes              |
| IP                    | IP55             |
| Temperature range     | -20°C ~ +40°C    |
| Frequency of use      | Intensive        |