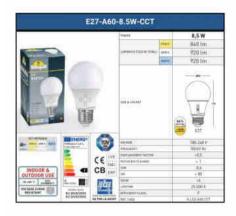

## Product data

| Hue                   | CCT              |
|-----------------------|------------------|
| Kelvin (K)            | 4000, 2700, 6500 |
| Lumens (Lm)           | 920, 840         |
| CRI                   | 80-85            |
| UGR                   | No               |
| Dimmable              | No               |
| Power (W)             | 8,5              |
| Driver                | Internal         |
| Sensor                | No               |
| Socket                | E27              |
| Orientable            | No               |
| Dimensions (mm) Lxlxh | Ø245 x 1820      |
| Material              | Resin            |
| Diffuser material     | PMMA, PMMA       |
| Use Outdoor           | Yes              |
| IP                    | IP55             |
| Temperature range     | -20°C ~ +40°C    |
| Frequency of use      | Intensive        |