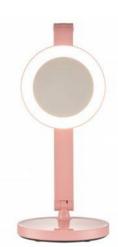

## **8W CCT Dimmable 8W Makeup Mirror Table Lamp**

## Ref. L1025

Adjustable lamp with makeup mirror. We can regulate the color temperature, with the CCT system, 2700-6500K. Dimmable. All with the ease of the touch switch. Ideal for use as a lamp to illuminate our face or as a reading lamp for entertainment or work. 640 lumens, 8W. 8W640lmSMD2835Mirror2700-6500K100-240V/AC