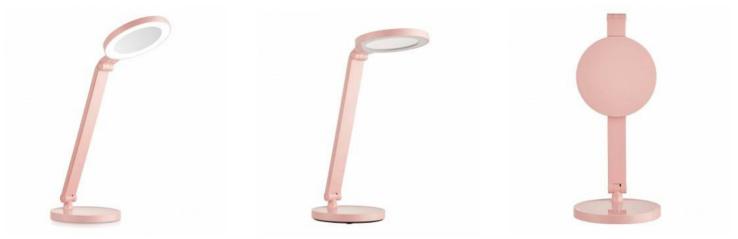

## **8W CCT Dimmable 8W Makeup Mirror Table Lamp**

## Ref. L1025

Adjustable lamp with makeup mirror. We can regulate the color temperature, with the CCT system, 2700-6500K. Dimmable. All with the ease of the touch switch. Ideal for use as a lamp to illuminate our face or as a reading lamp for entertainment or work. 640 lumens, 8W. 8W640lmSMD2835Mirror2700-6500K100-240V/AC