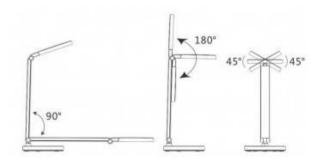

## Ref. L1025

Adjustable lamp with makeup mirror. We can regulate the color temperature, with the CCT system, 2700-6500K. Dimmable. All with the ease of the touch switch. Ideal for use as a lamp to illuminate our face or as a reading lamp for entertainment or work. 640 lumens, 8W. 8W640lmSMD2835Mirror2700-6500K100-240V/AC