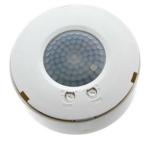

## Ref. SP41B

The microwave motion sensor allows you to save energy as it can turn on and off the LED lights automatically. This sensor is a 2 in 1, it can be surface mounted or flush mounted. The motion sensor allows you to detect when someone enters your field, with a detection range of 6 meters, and a detection angle of 360 degrees. One of the great features of the sensor is that it detects night and day light, thus using the energy of LED luminaires more effectively. IP20 protection rating, for indoor use only.