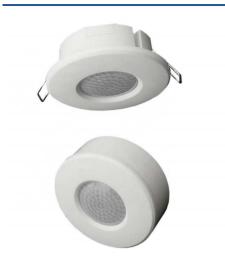

## Ref. SP41B

The microwave motion sensor allows you to save energy as it can turn on and off the LED lights automatically. This sensor is a 2 in 1, it can be surface mounted or flush mounted. The motion sensor allows you to detect when someone enters your field, with a detection range of 6 meters, and a detection angle of 360 degrees. One of the great features of the sensor is that it detects night and day light, thus using the energy of LED luminaires more effectively. IP20 protection rating, for indoor use only.