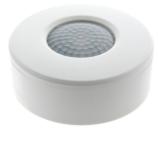

## Ref. SP41B

The microwave motion sensor allows you to save energy as it can turn on and off the LED lights automatically. This sensor is a 2 in 1, it can be surface mounted or flush mounted. The motion sensor allows you to detect when someone enters your field, with a detection range of 6 meters, and a detection angle of 360 degrees. One of the great features of the sensor is that it detects night and day light, thus using the energy of LED luminaires more effectively. IP20 protection rating, for indoor use only.