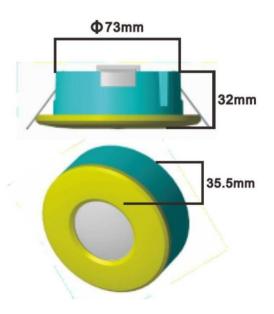

## Ref. SP41B

The microwave motion sensor allows you to save energy as it can turn on and off the LED lights automatically. This sensor is a 2 in 1, it can be surface mounted or flush mounted. The motion sensor allows you to detect when someone enters your field, with a detection range of 6 meters, and a detection angle of 360 degrees. One of the great features of the sensor is that it detects night and day light, thus using the energy of LED luminaires more effectively. IP20 protection rating, for indoor use only.