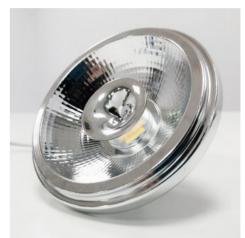

## AR111 LED bulb 24° 12W with external driver

## Ref. B1015

AR111 LED bulb with external driver ideal for replacing conventional halogen bulbs up to 100W, with energy consumption savings of up to 85%. It incorporates SMD2835 LED chips that emit a focused light (24°) and high quality, with a power of 12W and a brightness of 1260 lumens. Ideal for highlighting areas or products, enhancing their natural colors thanks to its CRI ≥85. Available in warm white (3000K), neutral white (4000K) and cool white (6000K) shades.