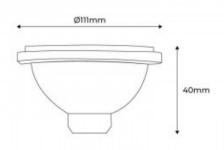

## AR111 LED bulb 24° 12W with external driver

## Ref. B1015

AR111 LED bulb with external driver ideal for replacing conventional halogen bulbs up to 100W, with energy consumption savings of up to 85%. It incorporates SMD2835 LED chips that emit a focused light (24°) and high quality, with a power of 12W and a brightness of 1260 lumens. Ideal for highlighting areas or products, enhancing their natural colors thanks to its CRI ≥85. Available in warm white (3000K), neutral white (4000K) and cool white (6000K) shades.