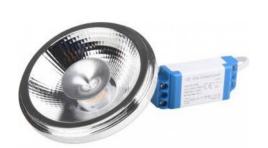

## AR111 LED bulb 24° 12W with external driver

## Ref. B1015

AR111 LED bulb with external driver ideal for replacing conventional halogen bulbs up to 100W, with energy consumption savings of up to 85%. It incorporates SMD2835 LED chips that emit a focused light (24°) and high quality, with a power of 12W and a brightness of 1260 lumens. Ideal for highlighting areas or products, enhancing their natural colors thanks to its CRI ≥85. Available in warm white (3000K), neutral white (4000K) and cool white (6000K) shades.