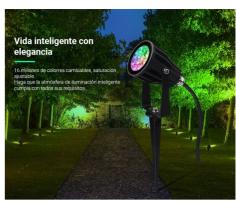

## Ref. FUTC04

IP66 waterproofLED garden spotlight. Intelligent garden lights with a power of 6W and a luminous intensity of 420 lumens. High luminous efficiency of 70lm/W.These outdoor LED flood lights have three color alternatives: multicolor RGB, cool 6500 degree Kelvin and warm 2700°K. It is compatible with all Mi Light RGB+CCT controllers. Dimmable LED spotlight that can be connected to the home automation network or to WiFi and Smartphone connection to communicate with the controllers and remotely regulate both brightness and color or create programmed actions. With gradual color change, it allows to reach 16 million color gradations that adapt to any environment and situation. It is mainly used as outdoor lighting, in gardens, pathways, etc.