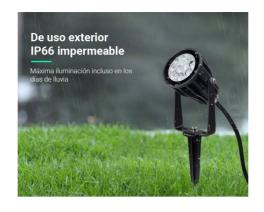

## Ref. FUTC04

IP66 waterproofLED garden spotlight. Intelligent garden lights with a power of 6W and a luminous intensity of 420 lumens. High luminous efficiency of 70lm/W.These outdoor LED flood lights have three color alternatives: multicolor RGB, cool 6500 degree Kelvin and warm 2700°K. It is compatible with all Mi Light RGB+CCT controllers. Dimmable LED spotlight that can be connected to the home automation network or to WiFi and Smartphone connection to communicate with the controllers and remotely regulate both brightness and color or create programmed actions. With gradual color change, it allows to reach 16 million color gradations that adapt to any environment and situation. It is mainly used as outdoor lighting, in gardens, pathways, etc.