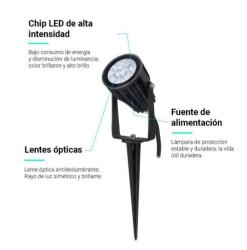

## Ref. FUTC04

IP66 waterproofLED garden spotlight. Intelligent garden lights with a power of 6W and a luminous intensity of 420 lumens. High luminous efficiency of 70lm/W.These outdoor LED flood lights have three color alternatives: multicolor RGB, cool 6500 degree Kelvin and warm 2700°K. It is compatible with all Mi Light RGB+CCT controllers. Dimmable LED spotlight that can be connected to the home automation network or to WiFi and Smartphone connection to communicate with the controllers and remotely regulate both brightness and color or create programmed actions. With gradual color change, it allows to reach 16 million color gradations that adapt to any environment and situation. It is mainly used as outdoor lighting, in gardens, pathways, etc.

## Datos del producto

| Kelvin (K)              | 2700K~6500K |
|-------------------------|-------------|
| Lumens (Lm)             | 420         |
| Efficiency (Lm/w)       | 70          |
| Opening angle (°)       | 25          |
| Dimmable                | Yes         |
| Nominal Voltage (V)     | 100-240V-AC |
| Frequency (Hz)          | 50 - 60     |
| Sensor                  | No          |
| Orientable              | Yes         |
| Dimensions (mm) Lxlxh   | Ø60x71x108  |
| Weight (g)              | 340         |
| Material                | Aluminium   |
| Use Outdoor             | Yes         |
| IP                      | IP66        |
| Frequency of use        | Intensive   |
| Energy efficiency class | A+ (2021)   |
| Certificates            | CE, ROHS    |
| Warranty                | 3 years     |