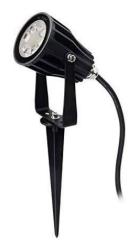

## Ref. FUTC04

IP66 waterproofLED garden spotlight. Intelligent garden lights with a power of 6W and a luminous intensity of 420 lumens. High luminous efficiency of 70lm/W.These outdoor LED flood lights have three color alternatives: multicolor RGB, cool 6500 degree Kelvin and warm 2700°K. It is compatible with all Mi Light RGB+CCT controllers. Dimmable LED spotlight that can be connected to the home automation network or to WiFi and Smartphone connection to communicate with the controllers and remotely regulate both brightness and color or create programmed actions. With gradual color change, it allows to reach 16 million color gradations that adapt to any environment and situation. It is mainly used as outdoor lighting, in gardens, pathways, etc.