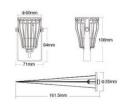

## Datos del producto

| Kelvin (K)              | 2700K~6500K |
|-------------------------|-------------|
| Lumens (Lm)             | 420         |
| Efficiency (Lm/w)       | 70          |
| Opening angle (°)       | 25          |
| Dimmable                | Yes         |
| Nominal Voltage (V)     | 100-240V-AC |
| Frequency (Hz)          | 50 - 60     |
| Sensor                  | No          |
| Orientable              | Yes         |
| Dimensions (mm) Lxlxh   | Ø60x71x108  |
| Weight (g)              | 340         |
| Material                | Aluminium   |
| Use Outdoor             | Yes         |
| IP                      | IP66        |
| Frequency of use        | Intensive   |
| Energy efficiency class | A+ (2021)   |
| Certificates            | CE, ROHS    |
| Warranty                | 3 years     |