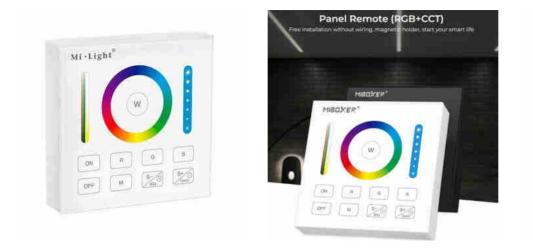

## RGB+CCT touch control panel - 1 zone - RF 2.4GHz - White - Milight

## Ref. BO-RGBCCT

The Milight touch control panel offers complete lighting control for RGB and CCT LED luminaires.With a sleek, high sensitivity touch interface it allows you to adjust brightness, saturation, color, speed in scenes and dynamic modes, etc.Compatible with the Mi-Light/MiBoxer line of LED controllers.\*\* Powered by 2 AAA batteries - NOT included\*\*