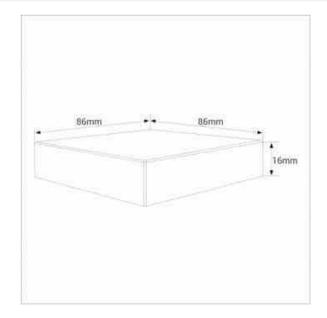

## Product data

| Sensor                  | Yes             |
|-------------------------|-----------------|
| Detection range (m)     | 30              |
| Dimensions (mm) Lxlxh   | 86x86x16        |
| Use Outdoor             | No              |
| IP                      | IP20            |
| Temperature range       | -10~40°C        |
| Frequency of use        | Normal          |
| Lifetime (h)            | 30000           |
| Energy efficiency class | A++ (2021)      |
| Certificates            | CE, ROHS        |
| Warranty                | 3 years         |
| Connectivity            | RF              |
| Battery Type            | 3V (AAA * 2PCS) |
| Colour control          | RGB+CCT         |
|                         |                 |