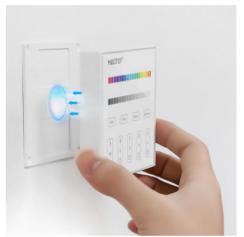

## Ref. B3-RGBW

The Milight touch control panel offers complete lighting control for 12-24V RGB and RGBW LED luminaires. With a sleek, high sensitivity touch interface it allows you to adjust brightness, saturation, color, speed in scenes and dynamic modes, etc. Compatible with the Mi-Light/MiBoxer line of LED controllers.\*\* Powered by 2 AAA batteries - NOT included\*\*