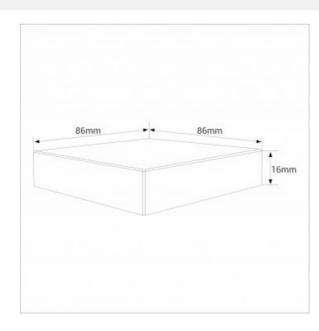

## Product data

| Sensor                | Yes                  |
|-----------------------|----------------------|
| Detection range (m)   | 30                   |
| Dimensions (mm) Lxlxh | 86x86x19             |
| Material              | Glass, Polycarbonate |
| Use Outdoor           | No                   |
| IP                    | IP20                 |
| Frequency of use      | Normal               |
| Lifetime (h)          | 30000                |
| Certificates          | CE, ROHS             |
| Warranty              | 3 years              |
| Mounting              | Surface              |
| Battery Type          | 3V (AAA * 2PCS)      |
| Colour control        | RGB, RGBW            |