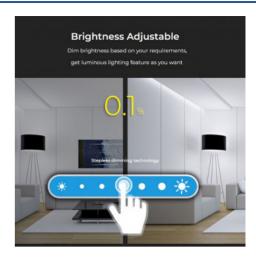

## Ref. B3-RGBW

The Milight touch control panel offers complete lighting control for 12-24V RGB and RGBW LED luminaires. With a sleek, high sensitivity touch interface it allows you to adjust brightness, saturation, color, speed in scenes and dynamic modes, etc. Compatible with the Mi-Light/MiBoxer line of LED controllers.\*\* Powered by 2 AAA batteries - NOT included\*\*