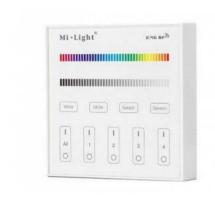

## RGB and RGBW touch control panel - 4 zones - White - MiLight

## Ref. B3-RGBW

The Milight touch control panel offers complete lighting control for 12-24V RGB and RGBW LED luminaires. With a sleek, high sensitivity touch interface it allows you to adjust brightness, saturation, color, speed in scenes and dynamic modes, etc. Compatible with the Mi-Light/MiBoxer line of LED controllers.\*\* Powered by 2 AAA batteries - NOT included\*\*