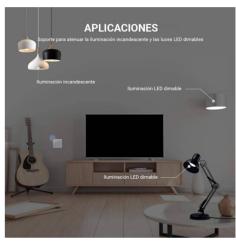

## Ref. SONOFFDIMMER

Dimmer switch. Dimmer for use with dimmable LEDs up to 150W or up to 200W in incandescent lights. Dimmable in 4 levels of intensity on RM433 remote control (not included), adaptable in higher and lower brightness levels with eWeLink app. Compatible voice control with Alexa and Google Home. 433MHz remote control not included. Control your lights from anywhere with the eWeLink app. Share smart dimmer schedules and scenes with your family members. Adjust the desired brightness from 1% to 100% through the dimmer area in the app or using voice command, the brightness memory function will remember and revert to the last light setting when turned back on.