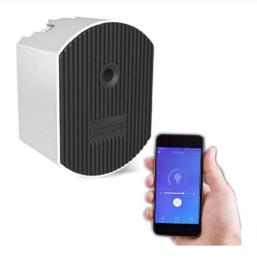

## Ref. SONOFFDIMMER

Dimmer switch. Dimmer for use with dimmable LEDs up to 150W or up to 200W in incandescent lights. Dimmable in 4 levels of intensity on RM433 remote control (not included), adaptable in higher and lower brightness levels with eWeLink app. Compatible voice control with Alexa and Google Home. 433MHz remote control not included. Control your lights from anywhere with the eWeLink app. Share smart dimmer schedules and scenes with your family members. Adjust the desired brightness from 1% to 100% through the dimmer area in the app or using voice command, the brightness memory function will remember and revert to the last light setting when turned back on.