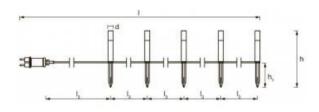

## Ref. 0478213

Garden luminaires with SMART Wifi RGBWstake . LEDVANCE colorful garden lighting with intelligent control via SMART WiFi technology. With all necessary elements for quick and easy installation. Color control of approximately 16 million colors, RGBW. Five LED stake lights that are mainly placed as outdoor lighting, gardens, pathways, etc. IP65 rated and IP44 power supply. With an extension of up to a maximum of 18 points. In addition, it can be voice controlled via Google Assistant or Amazon Alexa. Power of 5.7W, a luminous efficacy of 32lm/W, a total of 180 lumens. 280 degree opening angle. Extendable up to a maximum of 8 poles.