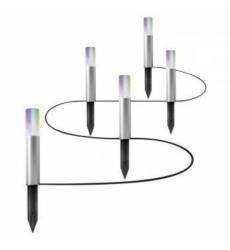

## Ref. 0478213

Garden luminaires with SMART Wifi RGBWstake . LEDVANCE colorful garden lighting with intelligent control via SMART WiFi technology. With all necessary elements for quick and easy installation. Color control of approximately 16 million colors, RGBW. Five LED stake lights that are mainly placed as outdoor lighting, gardens, pathways, etc. IP65 rated and IP44 power supply. With an extension of up to a maximum of 18 points. In addition, it can be voice controlled via Google Assistant or Amazon Alexa. Power of 5.7W, a luminous efficacy of 32lm/W, a total of 180 lumens. 280 degree opening angle. Extendable up to a maximum of 8 poles.