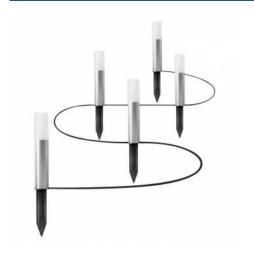

## Ref. 0478213

Garden luminaires with SMART Wifi RGBWstake . LEDVANCE colorful garden lighting with intelligent control via SMART WiFi technology. With all necessary elements for quick and easy installation. Color control of approximately 16 million colors, RGBW. Five LED stake lights that are mainly placed as outdoor lighting, gardens, pathways, etc. IP65 rated and IP44 power supply. With an extension of up to a maximum of 18 points. In addition, it can be voice controlled via Google Assistant or Amazon Alexa. Power of 5.7W, a luminous efficacy of 32lm/W, a total of 180 lumens. 280 degree opening angle. Extendable up to a maximum of 8 poles.