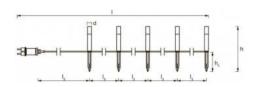

## Ref. 0478213

Garden luminaires with SMART Wifi RGBWstake . LEDVANCE colorful garden lighting with intelligent control via SMART WiFi technology. With all necessary elements for quick and easy installation. Color control of approximately 16 million colors, RGBW. Five LED stake lights that are mainly placed as outdoor lighting, gardens, pathways, etc. IP65 rated and IP44 power supply. With an extension of up to a maximum of 18 points. In addition, it can be voice controlled via Google Assistant or Amazon Alexa. Power of 5.7W, a luminous efficacy of 32lm/W, a total of 180 lumens. 280 degree opening angle. Extendable up to a maximum of 8 poles.

## Product data

| Hue               | RGB-W                                 |
|-------------------|---------------------------------------|
| CRI               | 80-85                                 |
| Frequency (Hz)    | 50 - 60                               |
| Material          | Stainless steel                       |
| Diffuser material | Polycarbonate                         |
| Use Outdoor       | Yes                                   |
| IP                | IP65                                  |
| Temperature range | -20°C ~ +40°C                         |
| Certificates      | CE, ROHS                              |
| Warranty          | According to legal guarantee: 2 years |