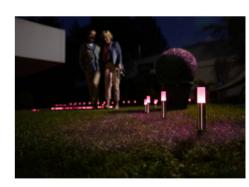

## Ref. 0478190

Mini garden luminaires with SMART Wifi RGBWstake . LEDVANCE RGBW garden lighting with intelligent control, SMART WiFi technology. Quick and easy installation with all necessary elements included. 16 million colors RGBW color control. 5 smart lights with compact dimensions with stake that are usually placed as outdoor lighting, garden lighting, pathway lighting, etc. IP65 rated and IP44 power supply. With an extension of up to a maximum of 8 poles. In addition, it can be voice controlled by Google Assistant or Amazon Alexa. Power of 3.8W, a luminous efficiency of 21lm/W and a luminous flux of 80 lumens. 280 degree opening angle.