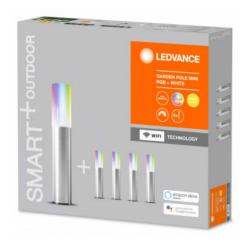

## Mini SMART WiFi Outdoor Luminaire GARDEN POLE RGBW

## Ref. 0478190

Mini garden luminaires with SMART Wifi RGBWstake . LEDVANCE RGBW garden lighting with intelligent control, SMART WiFi technology. Quick and easy installation with all necessary elements included. 16 million colors RGBW color control. 5 smart lights with compact dimensions with stake that are usually placed as outdoor lighting, garden lighting, pathway lighting, etc. IP65 rated and IP44 power supply. With an extension of up to a maximum of 8 poles. In addition, it can be voice controlled by Google Assistant or Amazon Alexa. Power of 3.8W, a luminous efficiency of 21lm/W and a luminous flux of 80 lumens. 280 degree opening angle.