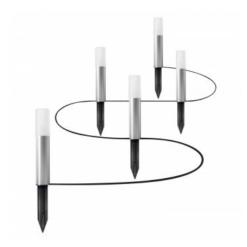

## Ref. 0478190

Mini garden luminaires with SMART Wifi RGBWstake . LEDVANCE RGBW garden lighting with intelligent control, SMART WiFi technology. Quick and easy installation with all necessary elements included. 16 million colors RGBW color control. 5 smart lights with compact dimensions with stake that are usually placed as outdoor lighting, garden lighting, pathway lighting, etc. IP65 rated and IP44 power supply. With an extension of up to a maximum of 8 poles. In addition, it can be voice controlled by Google Assistant or Amazon Alexa. Power of 3.8W, a luminous efficiency of 21lm/W and a luminous flux of 80 lumens. 280 degree opening angle.