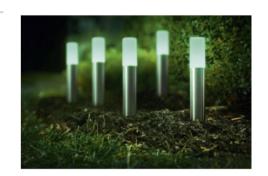

## Ref. 0478190

Mini garden luminaires with SMART Wifi RGBWstake . LEDVANCE RGBW garden lighting with intelligent control, SMART WiFi technology. Quick and easy installation with all necessary elements included. 16 million colors RGBW color control. 5 smart lights with compact dimensions with stake that are usually placed as outdoor lighting, garden lighting, pathway lighting, etc. IP65 rated and IP44 power supply. With an extension of up to a maximum of 8 poles. In addition, it can be voice controlled by Google Assistant or Amazon Alexa. Power of 3.8W, a luminous efficiency of 21lm/W and a luminous flux of 80 lumens. 280 degree opening angle.