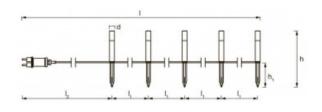

## Ref. 0478190

Mini garden luminaires with SMART Wifi RGBWstake . LEDVANCE RGBW garden lighting with intelligent control, SMART WiFi technology. Quick and easy installation with all necessary elements included. 16 million colors RGBW color control. 5 smart lights with compact dimensions with stake that are usually placed as outdoor lighting, garden lighting, pathway lighting, etc. IP65 rated and IP44 power supply. With an extension of up to a maximum of 8 poles. In addition, it can be voice controlled by Google Assistant or Amazon Alexa. Power of 3.8W, a luminous efficiency of 21lm/W and a luminous flux of 80 lumens. 280 degree opening angle.