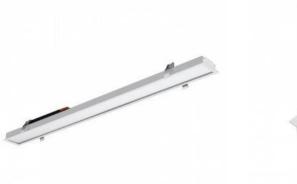

## Ref. B9091

Linearrecessed LED spotlights with 40W of power and glare index UGR19. Available in housing with high quality finishes in white or black. High efficiency Osram chip with optimum color rendering (CRI >85). High luminous intensity of 3400lm. With built-in CCT system that allows you to select the hue of the room between ((2700°K (CW); 4000°K (NW); 6000°K (WW)). Ideal for installation in restaurants, stores, offices, bars, hotels, museums, home and any indoor room. Cutting diameter of 1195x70mm. Very discreet after recessed installation thanks to its integration. With anti-glare screen.