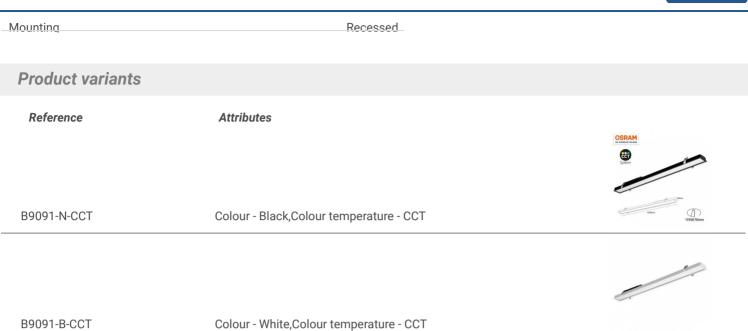

## Ref. B9091

Linearrecessed LED spotlights with 40W of power and glare index UGR19. Available in housing with high quality finishes in white or black. High efficiency Osram chip with optimum color rendering (CRI >85). High luminous intensity of 3400lm. With built-in CCT system that allows you to select the hue of the room between ((2700°K (CW); 4000°K (NW); 6000°K (WW)). Ideal for installation in restaurants, stores, offices, bars, hotels, museums, home and any indoor room. Cutting diameter of 1195x70mm. Very discreet after recessed installation thanks to its integration. With anti-glare screen.