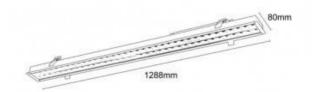

## Ref. B9091

Linearrecessed LED spotlights with 40W of power and glare index UGR19. Available in housing with high quality finishes in white or black. High efficiency Osram chip with optimum color rendering (CRI >85). High luminous intensity of 3400lm. With built-in CCT system that allows you to select the hue of the room between ((2700°K (CW); 4000°K (NW); 6000°K (WW)). Ideal for installation in restaurants, stores, offices, bars, hotels, museums, home and any indoor room. Cutting diameter of 1195x70mm. Very discreet after recessed installation thanks to its integration. With anti-glare screen.

## Product data

| Hue                     | CCT                                   |
|-------------------------|---------------------------------------|
| Kelvin (K)              | 6000, 2700                            |
| Lumens (Lm)             | 3400, 4000                            |
| CRI                     | 85-90                                 |
| UGR                     | UGR19                                 |
| Dimmable                | No                                    |
| Frequency (Hz)          | 50 - 60                               |
| Driver                  | Internal                              |
| Sensor                  | No                                    |
| Orientable              | No                                    |
| Dimensions (mm) Lxlxh   | 1200x80                               |
| Material                | Aluminium                             |
| Use Outdoor             | No                                    |
| IP                      | IP20                                  |
| Temperature range       | -20°C ~ +40°C                         |
| Certificates            | CE, ROHS                              |
| Warranty                | According to legal guarantee: 2 years |
| Cutting dimensions (mm) | 1195x70                               |
|                         |                                       |