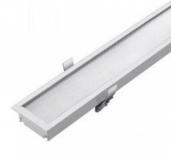

## Ref. B9091

Linearrecessed LED spotlights with 40W of power and glare index UGR19. Available in housing with high quality finishes in white or black. High efficiency Osram chip with optimum color rendering (CRI >85). High luminous intensity of 3400lm. With built-in CCT system that allows you to select the hue of the room between ((2700°K (CW); 4000°K (NW); 6000°K (WW)). Ideal for installation in restaurants, stores, offices, bars, hotels, museums, home and any indoor room. Cutting diameter of 1195x70mm. Very discreet after recessed installation thanks to its integration. With anti-glare screen.