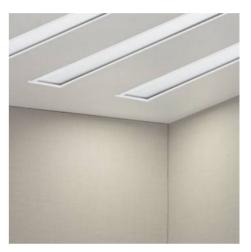

## Ref. B9091

Linearrecessed LED spotlights with 40W of power and glare index UGR19. Available in housing with high quality finishes in white or black. High efficiency Osram chip with optimum color rendering (CRI >85). High luminous intensity of 3400lm. With built-in CCT system that allows you to select the hue of the room between ((2700°K (CW); 4000°K (NW); 6000°K (WW)). Ideal for installation in restaurants, stores, offices, bars, hotels, museums, home and any indoor room. Cutting diameter of 1195x70mm. Very discreet after recessed installation thanks to its integration. With anti-glare screen.