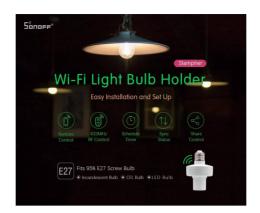

## **Ref. SONOFFSLAMPHER**

Transform E27 bulbs into smart bulbs with the Sonoff Slampher. Wi-Fi smart bulb holder that can be connected to E27-based bulbs. It allows users to remotely control the connected bulb via the eWeLink app. 433MHz RF control is also available. Control your bulb via WiFi or SMART devices (smartphone, Amazon Alexa, Google Home). The eWeLink app allows you to control the device remotely, from anywhere.