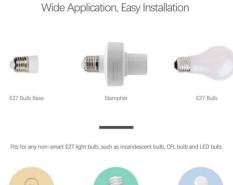

## **Ref. SONOFFSLAMPHER**

Transform E27 bulbs into smart bulbs with the Sonoff Slampher. Wi-Fi smart bulb holder that can be connected to E27-based bulbs. It allows users to remotely control the connected bulb via the eWeLink app. 433MHz RF control is also available. Control your bulb via WiFi or SMART devices (smartphone, Amazon Alexa, Google Home). The eWeLink app allows you to control the device remotely, from anywhere.

## Datos del producto

| Nominal Voltage (V)     | 90-250V-AC                            |
|-------------------------|---------------------------------------|
| Frequency (Hz)          | 50 - 60                               |
| Socket                  | E27                                   |
| Dimensions (mm) Lxlxh   | 68x68x103                             |
| Weight (g)              | 99                                    |
| Material                | Plastic                               |
| Energy efficiency class | A+ (2021)                             |
| Certificates            | CE, ROHS, FCC                         |
| Warranty                | According to legal guarantee: 2 years |
| Control system          | WiFi; Remote                          |
| Maximum intensity (A)   | 2                                     |