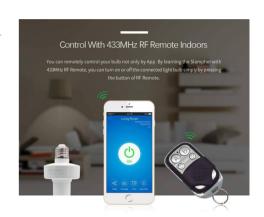

## **Ref. SONOFFSLAMPHER**

Transform E27 bulbs into smart bulbs with the Sonoff Slampher. Wi-Fi smart bulb holder that can be connected to E27-based bulbs. It allows users to remotely control the connected bulb via the eWeLink app. 433MHz RF control is also available. Control your bulb via WiFi or SMART devices (smartphone, Amazon Alexa, Google Home). The eWeLink app allows you to control the device remotely, from anywhere.