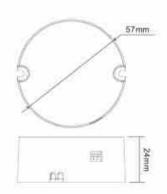

## Ref. SRP-2305-9CC350-700

Compact 9W DALI LED driver with an integrated DALI-2/Push interface.Allows dimming of single-color LED lighting and offers smooth dimming from 0.1% to 100%.Compatible with DALI DT6 masters, featuring an insulated housing and IP20 protection.