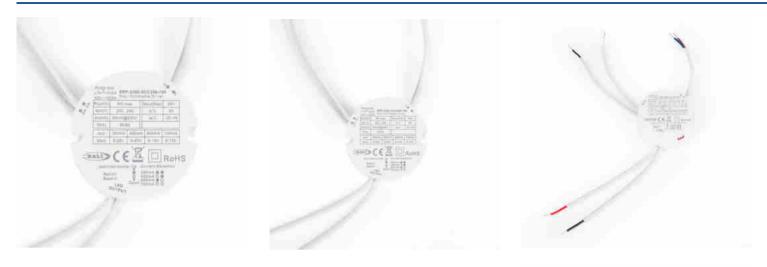

## Ref. SRP-2305-9CC350-700

Compact 9W DALI LED driver with an integrated DALI-2/Push interface.Allows dimming of single-color LED lighting and offers smooth dimming from 0.1% to 100%.Compatible with DALI DT6 masters, featuring an insulated housing and IP20 protection.

## Product data

| Dimmable            | Yes                                |
|---------------------|------------------------------------|
| Nominal Voltage (V) | 220 - 240 V/AC                     |
| Frequency (Hz)      | 50 - 60                            |
| Power factor (cosφ) | 0.9                                |
| Temperature range   | -20°C ~ +45°C                      |
| Certificates        | CE, ROHS                           |
| Warranty            | 5 years                            |
| Control system      | DALI                               |
| Output voltage (V)  | 6-12V-DC (700mA), 6-25V-DC (350mA) |