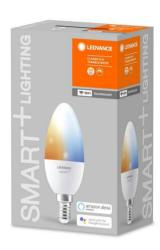

## LED CANDLE E14 SMART + WiFi CCT 5W LEDVANCE LED Bulb

## Ref. 0485556

Smart+WiFi Candle E14smart bulb with 5W power and CCT system. These LEDVANCE smart bulbs are controlled with the LEDVANCE SMART+ app (Android 6.0 and higher). They can be controlled by Google Assistant or Amazon Alexa with voice. It offers the ability to control the white balance being able to go from a warm white 2700K to a cool white 6500K. Dimmable in intensity and hue. Replacement for 40W incandescent bulbs. No heating, instant light. E14230V5W2700K-6500KDimmableSMART+WIFI