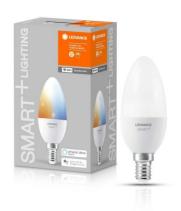

## LED CANDLE E14 SMART + WiFi CCT 5W LEDVANCE LED Bulb

## Ref. 0485556

Smart+WiFi Candle E14smart bulb with 5W power and CCT system. These LEDVANCE smart bulbs are controlled with the LEDVANCE SMART+ app (Android 6.0 and higher). They can be controlled by Google Assistant or Amazon Alexa with voice. It offers the ability to control the white balance being able to go from a warm white 2700K to a cool white 6500K. Dimmable in intensity and hue. Replacement for 40W incandescent bulbs. No heating, instant light. E14230V5W2700K-6500KDimmableSMART+WIFI