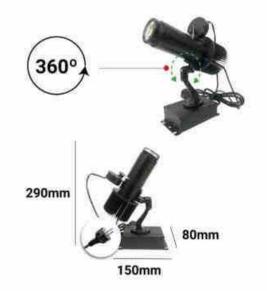

## Ref. BLP30I-R

30W rotating GOBO LED projector for indoor projection of logos, images and badges. Logo projectors are also known as LED GOBO or GOBO projector.Projects still and rotating images in high definition. Indoor use (IP40).20° optics with manually adjustable focus.Incorporates a remote control (A23-12V battery not included) for on/off, fixed or rotating projection.It reaches a range of 7-20 meters in darkness and 4-6 meters in daylight, with a luminous intensity of 3200 lumens.Barcelona LED offers the service of laser engraving of logos on the mirrored glass. The purchase of the spotlight includes the engraving of a first logo up to 4 colors free of charge (estimated delivery time: 10-15 days).

## Product data

| Hue                   | Cool white     |
|-----------------------|----------------|
| Kelvin (K)            | 6000           |
| Lumens (Lm)           | 3200           |
| CRI                   | 80-85          |
| UGR                   | No             |
| LED Type              | COB            |
| Dimmable              | No             |
| Power (W)             | 30             |
| Nominal Voltage (V)   | 220 - 240 V/AC |
| Frequency (Hz)        | 50 - 60        |
| Driver                | Internal       |
| Orientable            | Yes            |
| Dimensions (mm) Lxlxh | 275x120x80     |
| Material              | Metal          |
| Diffuser material     | Glass          |
| Use Outdoor           | Yes            |
| IP                    | IP20           |
| Temperature range     | -18°C ~ +55°C  |