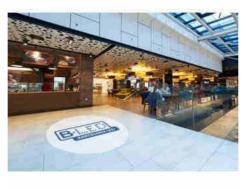

## Ref. BLP30I-R

30W rotating GOBO LED projector for indoor projection of logos, images and badges. Logo projectors are also known as LED GOBO or GOBO projector.Projects still and rotating images in high definition. Indoor use (IP40).20° optics with manually adjustable focus.Incorporates a remote control (A23-12V battery not included) for on/off, fixed or rotating projection.It reaches a range of 7-20 meters in darkness and 4-6 meters in daylight, with a luminous intensity of 3200 lumens.Barcelona LED offers the service of laser engraving of logos on the mirrored glass. The purchase of the spotlight includes the engraving of a first logo up to 4 colors free of charge (estimated delivery time: 10-15 days).