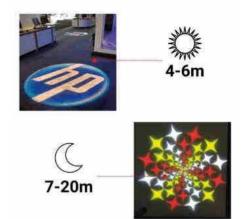

## Ref. BLP30I-R

30W rotating GOBO LED projector for indoor projection of logos, images and badges. Logo projectors are also known as LED GOBO or GOBO projector.Projects still and rotating images in high definition. Indoor use (IP40).20° optics with manually adjustable focus.Incorporates a remote control (A23-12V battery not included) for on/off, fixed or rotating projection.It reaches a range of 7-20 meters in darkness and 4-6 meters in daylight, with a luminous intensity of 3200 lumens.Barcelona LED offers the service of laser engraving of logos on the mirrored glass. The purchase of the spotlight includes the engraving of a first logo up to 4 colors free of charge (estimated delivery time: 10-15 days).