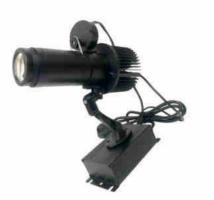

## Rotating LED GOBO projector - 30W - Indoor - 20° Optics - IP40

## Ref. BLP30I-R

30W rotating GOBO LED projector for indoor projection of logos, images and badges. Logo projectors are also known as LED GOBO or GOBO projector.Projects still and rotating images in high definition. Indoor use (IP40).20° optics with manually adjustable focus.Incorporates a remote control (A23-12V battery not included) for on/off, fixed or rotating projection.It reaches a range of 7-20 meters in darkness and 4-6 meters in daylight, with a luminous intensity of 3200 lumens.Barcelona LED offers the service of laser engraving of logos on the mirrored glass. The purchase of the spotlight includes the engraving of a first logo up to 4 colors free of charge (estimated delivery time: 10-15 days).