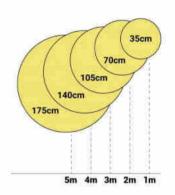

## Ref. BLP30I-R

30W rotating GOBO LED projector for indoor projection of logos, images and badges. Logo projectors are also known as LED GOBO or GOBO projector.Projects still and rotating images in high definition. Indoor use (IP40).20° optics with manually adjustable focus.Incorporates a remote control (A23-12V battery not included) for on/off, fixed or rotating projection.It reaches a range of 7-20 meters in darkness and 4-6 meters in daylight, with a luminous intensity of 3200 lumens.Barcelona LED offers the service of laser engraving of logos on the mirrored glass. The purchase of the spotlight includes the engraving of a first logo up to 4 colors free of charge (estimated delivery time: 10-15 days).