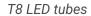

## Product data

| Hue                   | Neutral white              |
|-----------------------|----------------------------|
| Kelvin (K)            | 4000                       |
| CRI                   | 80-85                      |
| Beam angle (°)        | 330                        |
| UGR                   | No                         |
| Dimmable              | No                         |
| Driver                | Internal                   |
| Sensor                | No                         |
| Detection range (m)   | No                         |
| Detection angle (°)   | No                         |
| Socket                | G13                        |
| Tube type             | T8                         |
| Orientable            | No                         |
| Dimensions (mm) Lxlxh | Ø26x1200                   |
| Material              | Plastic                    |
| Diffuser material     | Crystal                    |
| Use Outdoor           | Yes, with waterproof lamps |
| IP                    | IP20                       |