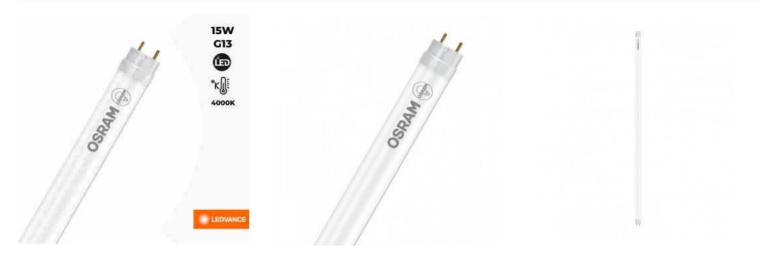

## LED T8 120cm OSRAM 16.4W opal glass | SubstiTUBE STAR

## Ref. 0455382

120cm 16.4Wopal glass T8 LED tube, designed to replace traditional fluorescent tubes with energy savings of up to 68%. It offers a uniform illumination with an opening angle of 330°, instant on without flickering and high homogeneity of color.Made of glass with G13 socket, it emits neutral white light (4000K) and achieves a luminous flux of 1800 lumens. Direct connection to 230V and compatible with ferromagnetic ballasts.