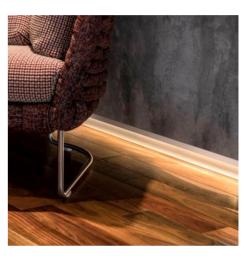

## Ref. BPERFALP023-R2

Aluminum profile recessed wallwasher typeprofile for indirect lighting, signaling and indicating paths, decoration, for stairs, hallways, etc.. Available in two meter bar. Perfect for mounting LED strips up to 10mm wide PCB.Made of aluminum with dimensions of 14x68mm and 2 meters long.The diffuser is included\*.