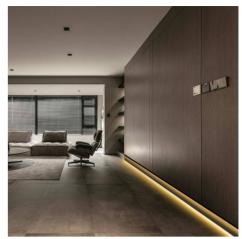

## Ref. BPERFALP023-R2

Aluminum profile recessed wallwasher typeprofile for indirect lighting, signaling and indicating paths, decoration, for stairs, hallways, etc.. Available in two meter bar. Perfect for mounting LED strips up to 10mm wide PCB.Made of aluminum with dimensions of 14x68mm and 2 meters long.The diffuser is included\*.