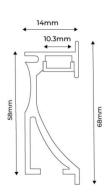

## Ref. BPERFALP023-R2

Aluminum profile recessed wallwasher typeprofile for indirect lighting, signaling and indicating paths, decoration, for stairs, hallways, etc.. Available in two meter bar. Perfect for mounting LED strips up to 10mm wide PCB.Made of aluminum with dimensions of 14x68mm and 2 meters long.The diffuser is included\*.

## Datos del producto

| Dimensions (mm) Lxlxh | 2000x14x68                            |
|-----------------------|---------------------------------------|
| Material              | Aluminium                             |
| Use Outdoor           | No                                    |
| IP                    | IP20                                  |
| Certificates          | CE, ROHS                              |
| Warranty              | According to legal guarantee: 2 years |
| Mounting              | Surface                               |