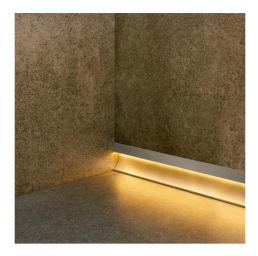

## Ref. BPERFALP023-R2

Aluminum profile recessed wallwasher typeprofile for indirect lighting, signaling and indicating paths, decoration, for stairs, hallways, etc.. Available in two meter bar. Perfect for mounting LED strips up to 10mm wide PCB.Made of aluminum with dimensions of 14x68mm and 2 meters long.The diffuser is included\*.