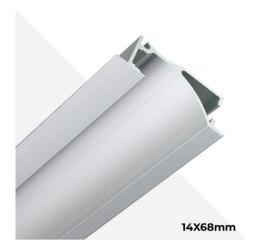

## Recessed profile wall washer socket 14x68mm (2mt)

## Ref. BPERFALP023-R2

Aluminum profile recessed wallwasher typeprofile for indirect lighting, signaling and indicating paths, decoration, for stairs, hallways, etc.. Available in two meter bar. Perfect for mounting LED strips up to 10mm wide PCB.Made of aluminum with dimensions of 14x68mm and 2 meters long.The diffuser is included\*.

## Datos del producto

| Dimensions (mm) Lxlxh | 2000x14x68                            |
|-----------------------|---------------------------------------|
| Material              | Aluminium                             |
| Use Outdoor           | No                                    |
| IP                    | IP20                                  |
| Certificates          | CE, ROHS                              |
| Warranty              | According to legal guarantee: 2 years |
| Mounting              | Surface                               |