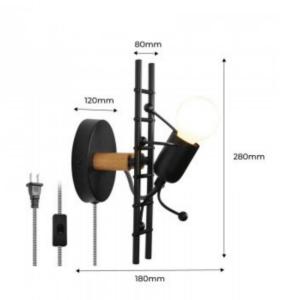

## Ref. L310-EU

Decorative wall sconces with plug and switch. Wall lamp with original shape of articulated doll. Design based on a doll climbing a ladder. Made of high quality wood and aluminum and lacquered in selectable color: green and white. Lampholder for E27 LED bulbs as a head, with a maximum power of 40W.Braided cable of 130cm with switch. The wall lamp is 180mm wide and 280mm high.Exclusive use for indoor, IP20 protection degree. Wall sconces perfect for placing in children's rooms, living rooms, hallways, studios, etc..\*E27 bulb NOT included