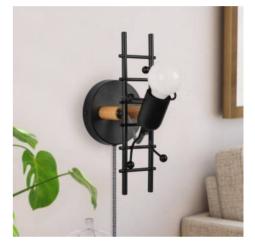

## Ref. L310-EU

Decorative wall sconces with plug and switch. Wall lamp with original shape of articulated doll. Design based on a doll climbing a ladder. Made of high quality wood and aluminum and lacquered in selectable color: green and white. Lampholder for E27 LED bulbs as a head, with a maximum power of 40W.Braided cable of 130cm with switch. The wall lamp is 180mm wide and 280mm high.Exclusive use for indoor, IP20 protection degree. Wall sconces perfect for placing in children's rooms, living rooms, hallways, studios, etc..\*E27 bulb NOT included