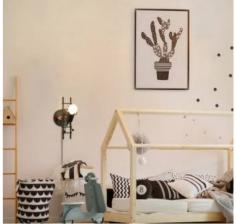

## Ref. L310-EU

Decorative wall sconces with plug and switch. Wall lamp with original shape of articulated doll. Design based on a doll climbing a ladder. Made of high quality wood and aluminum and lacquered in selectable color: green and white. Lampholder for E27 LED bulbs as a head, with a maximum power of 40W.Braided cable of 130cm with switch. The wall lamp is 180mm wide and 280mm high.Exclusive use for indoor, IP20 protection degree. Wall sconces perfect for placing in children's rooms, living rooms, hallways, studios, etc..\*E27 bulb NOT included