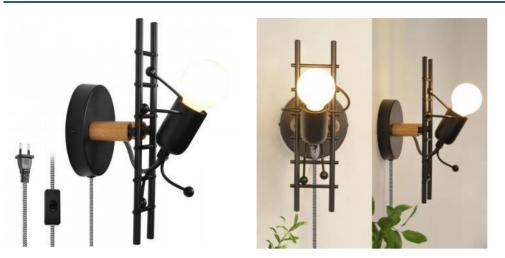

## Wall light with switch and plug "Doll Ladder".

## Ref. L310-EU

Decorative wall sconces with plug and switch. Wall lamp with original shape of articulated doll. Design based on a doll climbing a ladder. Made of high quality wood and aluminum and lacquered in selectable color: green and white. Lampholder for E27 LED bulbs as a head, with a maximum power of 40W.Braided cable of 130cm with switch. The wall lamp is 180mm wide and 280mm high.Exclusive use for indoor, IP20 protection degree. Wall sconces perfect for placing in children's rooms, living rooms, hallways, studios, etc..\*E27 bulb NOT included