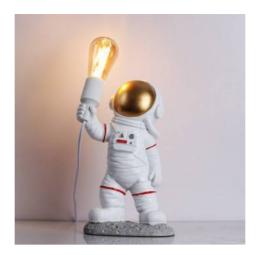

## Astronaut table lamp "Aldrin".

## Ref. L4035-MP-1

Astronaut table and floor lamp made of resin. Small and light lamp easy to carry, to take it with you wherever you want. For all space lovers. Highly recommended for children's rooms, children, as a space desk lamp, for hotels, bars, restaurants, cafes, and any indoor room. Creative table lamp made of resin, with multiple details in the texture of the spacesuit. The astronaut holds an E27 socket in his right hand. E27 bulb, not included. It is recommended to place a filament bulb to create a unique and comfortable atmosphere in the room. With all the elements for quick and easy installation.