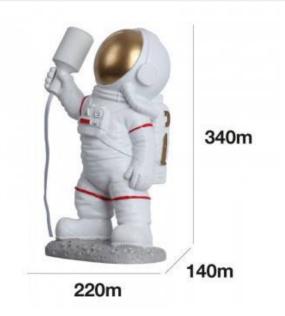

## Product data

| Socket                | E27           |
|-----------------------|---------------|
| Orientable            | No            |
| Dimensions (mm) Lxlxh | 220x140x340   |
| Material              | Resin         |
| Use Outdoor           | No            |
| IP                    | IP20          |
| Temperature range     | -20°C ~ +40°C |
| Frequency of use      | Normal        |
| Certificates          | CE, ROHS      |
| Warranty              | 10 years      |
| Mounting              | Surface       |