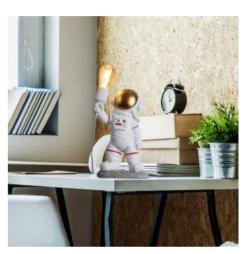

## Ref. L4035-MP-1

Astronaut table and floor lamp made of resin. Small and light lamp easy to carry, to take it with you wherever you want. For all space lovers. Highly recommended for children's rooms, children, as a space desk lamp, for hotels, bars, restaurants, cafes, and any indoor room. Creative table lamp made of resin, with multiple details in the texture of the spacesuit. The astronaut holds an E27 socket in his right hand. E27 bulb, not included. It is recommended to place a filament bulb to create a unique and comfortable atmosphere in the room. With all the elements for quick and easy installation.