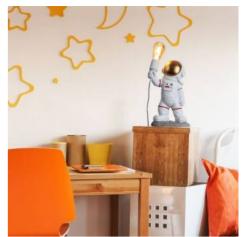

## Ref. L4035-MP-1

Astronaut table and floor lamp made of resin. Small and light lamp easy to carry, to take it with you wherever you want. For all space lovers. Highly recommended for children's rooms, children, as a space desk lamp, for hotels, bars, restaurants, cafes, and any indoor room. Creative table lamp made of resin, with multiple details in the texture of the spacesuit. The astronaut holds an E27 socket in his right hand. E27 bulb, not included. It is recommended to place a filament bulb to create a unique and comfortable atmosphere in the room. With all the elements for quick and easy installation.