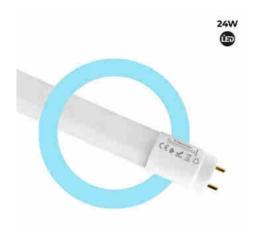

## T8 LED tube - 150cm - 24W - 140lm/W

## Ref. B4014-150

The 150cm T8 LED tube light is an efficient and versatile lighting option to replace fluorescent tubes. With 24W output and high efficacy of 140lm/W, it emits bright, flicker-free light at an angle of 330°. Suitable for both commercial and residential spaces, this LED tube offers durability and convenience. Available in neutral white (4000K) and cool white (6500K) shades.