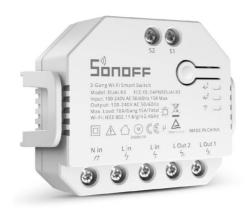

## Ref. SONOFFDUALR3

Dual-relayWi-Fi smart switch with power control that offers the ability to turn the device on or off remotely. Program the on/off of different devices or share full control with your family. The smart switch works for lights, motorized fixtures and appliances. Control remotely, from wherever you want, using the EWeLink app, app on iOS and Android mobiles. Compatible with Amazon Alexa and Google Assistant. Saves energy. Controls electronic devices via WiFi or a 2/3/4G mobile network. Control with voice by setting up Siri in eWeLink. Two-way two-channel switch.