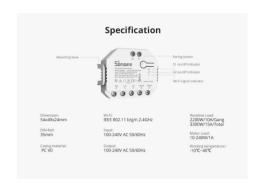

## Datos del producto

| Frequency (Hz)        | 50 - 60                               |
|-----------------------|---------------------------------------|
| Dimensions (mm) Lxlxh | 54x49x24                              |
| Weight (g)            | 58                                    |
| Material              | PC                                    |
| Temperature range     | -10°C-40°C                            |
| Certificates          | CE                                    |
| Warranty              | According to legal guarantee: 2 years |
| Maximum power (W)     | 2200W (10A) / 3300W (15A)             |
| Control system        | WiFi                                  |