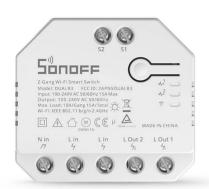

## Ref. SONOFFDUALR3

Dual-relayWi-Fi smart switch with power control that offers the ability to turn the device on or off remotely. Program the on/off of different devices or share full control with your family. The smart switch works for lights, motorized fixtures and appliances. Control remotely, from wherever you want, using the EWeLink app, app on iOS and Android mobiles. Compatible with Amazon Alexa and Google Assistant. Saves energy. Controls electronic devices via WiFi or a 2/3/4G mobile network. Control with voice by setting up Siri in eWeLink. Two-way two-channel switch.