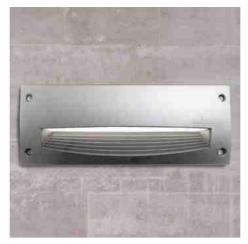

## Ref. 5C4.000.000

The Fumagalli "LETI 300 HS" recessed beacon is a rectangular wall-mounted luminaire made of resin resistant to corrosion, shock and UV rays. With IP66 protection rating, it can be used outdoors and is perfect for lighting stairs, gardens and terraces.\*\* It accepts E27 LED bulb - NOT included\*\*.