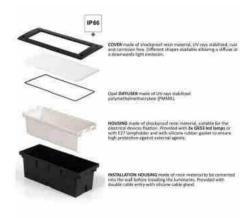

## Ref. 5C4.000.000

The Fumagalli "LETI 300 HS" recessed beacon is a rectangular wall-mounted luminaire made of resin resistant to corrosion, shock and UV rays. With IP66 protection rating, it can be used outdoors and is perfect for lighting stairs, gardens and terraces.\*\* It accepts E27 LED bulb - NOT included\*\*.

## Product data

| Nominal Voltage (V)   | 100-240V                              |
|-----------------------|---------------------------------------|
| Socket                | E27                                   |
| Dimensions (mm) Lxlxh |                                       |
| Material              | Resin                                 |
| Use Outdoor           | Yes                                   |
| IP                    | IP66                                  |
| Frequency of use      | Intensive                             |
| Certificates          | CE, ROHS                              |
| Warranty              | According to legal guarantee: 2 years |