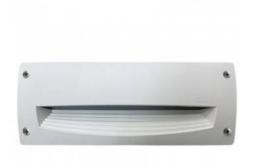

## Fumagalli "LETI 300 HS" recessed wall beacon - 1 x E27

## Ref. 5C4.000.000

The Fumagalli "LETI 300 HS" recessed beacon is a rectangular wall-mounted luminaire made of resin resistant to corrosion, shock and UV rays. With IP66 protection rating, it can be used outdoors and is perfect for lighting stairs, gardens and terraces.\*\* It accepts E27 LED bulb - NOT included\*\*.