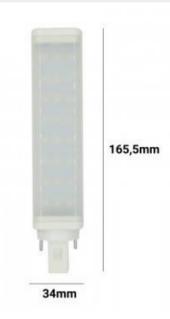

## Ref. B1360

LED bulbs for downlights G24 of 11W of power, equivalent to 100W of traditional bulbs. High luminous intensity of 960 lumens. The G24 bulb has a beam opening angle of 120 degrees. Dimensions of 166.5mm in length and 34mm in diameter.Perfect replacement for CFL bulbs. They are often used in most downlights offering higher efficiency and durability. Optimal color rendering index CRI>80. Voltage 175-265V/AC. With IP20 protection factor and a long life of about 30,000 hours.You can choose the bulb in three shades: warm, 3000°K; neutral, 4000°K; and cold, 6000°K.

## **Product data**

| Hue                     | Cool white, Neutral white, Warm white |  |
|-------------------------|---------------------------------------|--|
| Kelvin (K)              | 3000, 6000, 4000                      |  |
| Lumens (Lm)             | 960                                   |  |
| CRI                     | 80-85                                 |  |
| Beam angle (°)          | 120                                   |  |
| Dimmable                | No                                    |  |
| Power (W)               | 11                                    |  |
| Nominal Voltage (V)     | 170-265 V AC                          |  |
| Frequency (Hz)          | 50 - 60                               |  |
| Driver                  | Internal                              |  |
| Dimensions (mm) Lxlxh   | 34x34x165.5                           |  |
| Use Outdoor             | Yes                                   |  |
| IP                      | IP20                                  |  |
| Temperature range       | -20°C ~ +40°C                         |  |
| Lifetime (h)            | 30000                                 |  |
| Energy efficiency class | A+ (2021)                             |  |
| Certificates            | CE, ROHS                              |  |
| Warranty                | According to legal guarantee: 2 years |  |