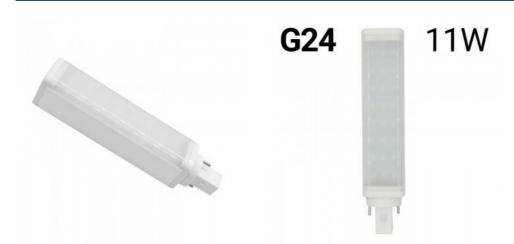

## Downlight Bulb PL LED G24 11W 960lm

## Ref. B1360

LED bulbs for downlights G24 of 11W of power, equivalent to 100W of traditional bulbs. High luminous intensity of 960 lumens. The G24 bulb has a beam opening angle of 120 degrees. Dimensions of 166.5mm in length and 34mm in diameter.Perfect replacement for CFL bulbs. They are often used in most downlights offering higher efficiency and durability. Optimal color rendering index CRI>80. Voltage 175-265V/AC. With IP20 protection factor and a long life of about 30,000 hours.You can choose the bulb in three shades: warm, 3000°K; neutral, 4000°K; and cold, 6000°K.