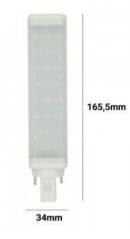

## Ref. B1360

LED bulbs for downlights G24 of 11W of power, equivalent to 100W of traditional bulbs. High luminous intensity of 960 lumens. The G24 bulb has a beam opening angle of 120 degrees. Dimensions of 166.5mm in length and 34mm in diameter.Perfect replacement for CFL bulbs. They are often used in most downlights offering higher efficiency and durability. Optimal color rendering index CRI>80. Voltage 175-265V/AC. With IP20 protection factor and a long life of about 30,000 hours.You can choose the bulb in three shades: warm, 3000°K; neutral, 4000°K; and cold, 6000°K.

## **Product data**

| Hue                     | Cool white, Neutral white, Warm white |  |
|-------------------------|---------------------------------------|--|
| Kelvin (K)              | 3000, 6000, 4000                      |  |
| Lumens (Lm)             | 960                                   |  |
| CRI                     | 80-85                                 |  |
| Beam angle (°)          | 120                                   |  |
| Dimmable                | No                                    |  |
| Power (W)               | 11                                    |  |
| Nominal Voltage (V)     | 170-265 V AC                          |  |
| Frequency (Hz)          | 50 - 60                               |  |
| Driver                  | Internal                              |  |
| Dimensions (mm) Lxlxh   | 34x34x165.5                           |  |
| Use Outdoor             | Yes                                   |  |
| IP                      | IP20                                  |  |
| Temperature range       | -20°C ~ +40°C                         |  |
| Lifetime (h)            | 30000                                 |  |
| Energy efficiency class | A+ (2021)                             |  |
| Certificates            | CE, ROHS                              |  |
| Warranty                | According to legal guarantee: 2 years |  |