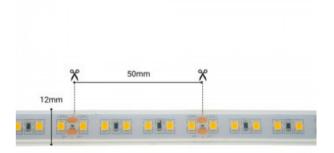

## Product data

| Hue                     | Cool white, Neutral white, Warm white, Extra w<br>arm white |
|-------------------------|-------------------------------------------------------------|
| Kelvin (K)              | 3000, 4000, 2700, 6500                                      |
| Lumens (Lm)             | 1470lm (6500K)                                              |
| Beam angle (°)          | 120                                                         |
| LED Type                | SMD 2835                                                    |
| Dimmable                | Yes                                                         |
| Power (W)               | 90                                                          |
| Nominal Voltage (V)     | 24V-DC                                                      |
| Frequency (Hz)          | 50 - 60                                                     |
| Dimensions (mm) Lxlxh   | 5000x12x5                                                   |
| Use Outdoor             | Yes                                                         |
| IP                      | IP67                                                        |
| Lifetime (h)            | 25000                                                       |
| Energy efficiency class | A+ (2021)                                                   |
| Certificates            | CE, ROHS                                                    |
| Warranty                | According to legal guarantee: 2 years                       |
| Power/m (W/m)           | 18                                                          |

## 24V LED Strips

| No. of objectmetre<br>Cutting distance (mm) | <del>190</del><br>50 |
|---------------------------------------------|----------------------|
| Adhesive                                    | No                   |
| Track width (mm)                            | 10                   |