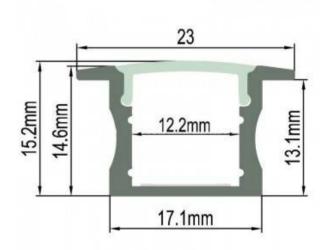

## Ref. BPERF23X15

23x15mmrecessed aluminum profile for wall. It facilitates the installation of recessed LED strips, with a clean and professional finish. It is available in 2 meter bars.\*\* Diffuser and accessories not included \*\*.

## Product data

| Dimensions (mm) Lxlxh | 23x15                                 |
|-----------------------|---------------------------------------|
| Material              | Aluminium                             |
| Use Outdoor           | No                                    |
| IP                    | IP20                                  |
| Certificates          | CE, ROHS                              |
| Warranty              | According to legal guarantee: 2 years |