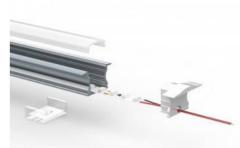

## Ref. BPERF23X15

23x15mmrecessed aluminum profile for wall. It facilitates the installation of recessed LED strips, with a clean and professional finish. It is available in 2 meter bars.\*\* Diffuser and accessories not included \*\*.