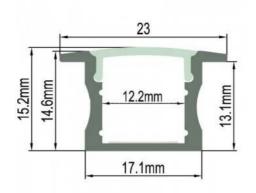

## Aluminum profile for recessed LED strip 23x15mm (2 meters)

## Product data

| Dimensions (mm) Lxlxh | 23x15                                 |
|-----------------------|---------------------------------------|
| Material              | Aluminium                             |
| Use Outdoor           | No                                    |
| IP                    | IP20                                  |
| Certificates          | CE, ROHS                              |
| Warranty              | According to legal guarantee: 2 years |