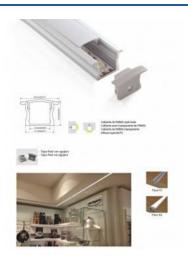

## Aluminum profile for recessed LED strip 23x15mm (2 meters)

## Ref. BPERF23X15

23x15mmrecessed aluminum profile for wall. It facilitates the installation of recessed LED strips, with a clean and professional finish. It is available in 2 meter bars.\*\* Diffuser and accessories not included \*\*.