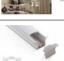

## Ref. BPERF23X15

23x15mmrecessed aluminum profile for wall. It facilitates the installation of recessed LED strips, with a clean and professional finish. It is available in 2 meter bars.\*\* Diffuser and accessories not included \*\*.