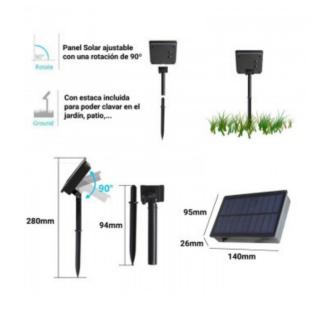

## Ref. SL22

LED garland with solar panel. Compact design for both outdoor and indoor use, with quick and easy installation. The garland includes 10 LED bulbs G50 3000°K with a total power of 3.8W and a light intensity of 160 lumens. It has included a plastic stake to stick in the ground or sand, with solar panel for 2000ma battery charging. Perfect luminaire, with IP44 protection degree, for outdoor decoration such as gardens, terraces, at events, restaurants, hotels or at home. It allows to choose between flashing and fixed on mode.