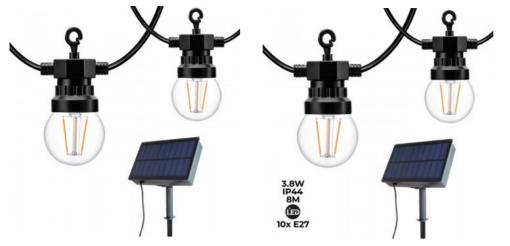

## 8 meter solar panel LED garland with 10 integrated bulbs

## Ref. SL22

LED garland with solar panel. Compact design for both outdoor and indoor use, with quick and easy installation. The garland includes 10 LED bulbs G50 3000°K with a total power of 3.8W and a light intensity of 160 lumens. It has included a plastic stake to stick in the ground or sand, with solar panel for 2000ma battery charging. Perfect luminaire, with IP44 protection degree, for outdoor decoration such as gardens, terraces, at events, restaurants, hotels or at home. It allows to choose between flashing and fixed on mode.