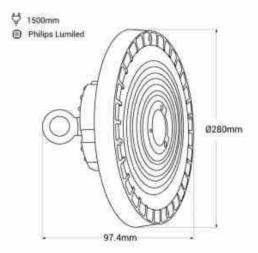

## Ref. B8138-150

High-power industrial LED high bay light of 150W at 220-240V/AC and high luminous efficiency. With extra-flat and light circular design, which allows easy and quick installation. Available in warm white (3000K), neutral white (4000K) and cool white (5000K) ideal for industrial warehouses, large surfaces, workshops, sports and recreational spaces. Manufactured with Philips Lumileds LEDs of maximum efficiency, with 160lm/chips that will allow you to save on your electricity bill .Driver LIFUD dimmable 1-10V

## Product data

| Kelvin (K)          | 3000, 4000, 5000                                               |
|---------------------|----------------------------------------------------------------|
| Power (W)           | 150                                                            |
| Nominal Voltage (V) | 220 - 240 V/AC                                                 |
| Material            | Metal                                                          |
| IP                  | IP65                                                           |
| Certificates        | CE, ROHS                                                       |
| Discount            | Professional lighting, Professional lighting up t<br>o 80% off |