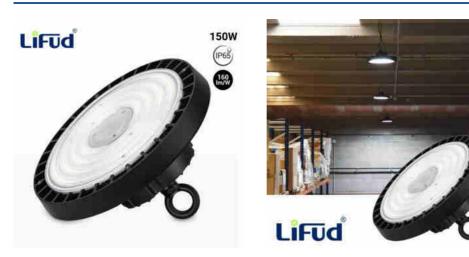

Industrial LED High Bay - LIFUD Driver - 150W - 160lm/W - PHILIPS Chip - Dimmable 1-10V - IP65 LiFud

## Ref. B8138-150

High-power industrial LED high bay light of 150W at 220-240V/AC and high luminous efficiency. With extra-flat and light circular design, which allows easy and quick installation. Available in warm white (3000K), neutral white (4000K) and cool white (5000K) ideal for industrial warehouses, large surfaces, workshops, sports and recreational spaces. Manufactured with Philips Lumileds LEDs of maximum efficiency, with 160lm/chips that will allow you to save on your electricity bill .Driver LIFUD dimmable 1-10V